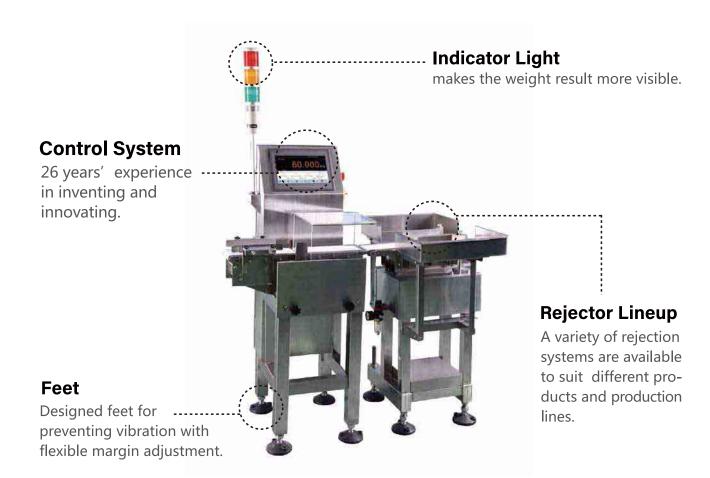

#### Double photoelectric sensors

- Double photoelectric sensors.
- Better sensing the objects on and off platform.
- Enhance the accuracy and efficiency.

#### **Control System**

The compact and movable electric cabinet makes field installation and operation easier. External communication option with RS485 and Modbus TCP/IP.

#### **Rejector lineup**

Flexible design of multi-rejector options: flap method, swing arm, push type.