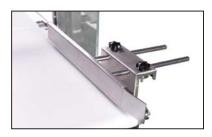

### Adjustable material orientation guider

- Ensure the object stable moving.
- Decrease the vibration.
  S304 Stainless steel.