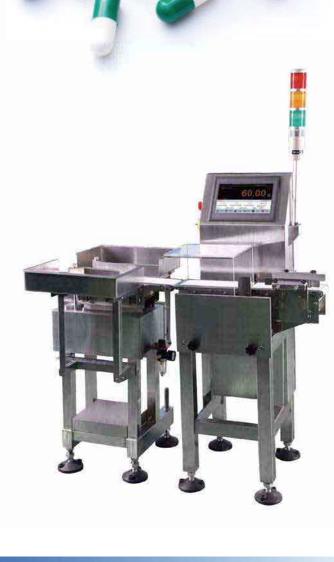

## ChexGo Checkweigher

## CHECKWEIGHER CW-100G

- This product is widely used in Pharmaceutical production lines for highest weighing accuracy and repeatability.
- The checkweigher monitors manufacturing efficiencies and provides real-time data on your process. Product completeness and trends also provide feedback data to production line.
- It is also used in the application of checking completeness of secondary package to identify any missing items.

#### The pharmaceutical industry

| N/L ol ol                | Charlewaighar CW 100C                                 |
|--------------------------|-------------------------------------------------------|
| Model                    | Checkweigher CW-100G                                  |
| Scale Division           | 0.05 Gram                                             |
| Weighing range           | 5~300g                                                |
| Accuracy                 | ±0.2g                                                 |
| Weighing speed           | 180pcs/min                                            |
| Belt speed               | 5~90meter/min                                         |
| Plaform size             | 275×133mm                                             |
| Height                   | 830±50mm                                              |
| Belt size                | 250×100mm                                             |
| Belt material            | PU ( White )                                          |
| Belt thickness           | 0.7mm                                                 |
| Tested object size       | 50~180×20~80×10~150mm                                 |
| Display size             | 10 inch                                               |
| Alarm light              | 3-color signal light                                  |
| Alarm horn               | optional                                              |
| Holder/Frame material    | 304 stainless steel                                   |
| Weigher platformmaterial | 304 stainless steel                                   |
| Data storage             | 100 sets of parameters and 1 million weighing results |
| Communication            | RS485 (Modbus RTU)/Modbus TCP/IP                      |
| Rejection mechanism      | swing~arm type,air blowing type (optional)            |
| Segments                 | 3 levels                                              |
| Air pressure             | 0.4~0.6 Mpa                                           |
| IP grade                 | IP54                                                  |
|                          |                                                       |