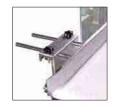

#### **Rejector lineup**

Flexible design of multi-rejector options: flap method, swing arm, push type.