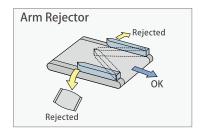

#### **Rejector lineup**

Flexible design of multi-rejector options: flap method, swing arm, push type.