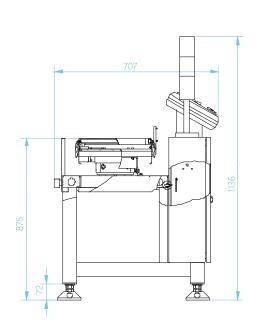

|
| Holder/Frame material    | 304 stainless steel                                   |
| Weigher platformmaterial | 304 stainless steel                                   |
| Data storage             | 100 sets of parameters and 1 million weighing results |
| Communication            | RS485 (Modbus RTU)/Modbus TCP/IP                      |
| Rejection mechanism      | swing~arm type,flap type (optional)                   |
| Segments                 | 3 levels                                              |
| Air pressure             | 0.4~0.6 Mpa                                           |
| IP grade                 | IP54                                                  |
|                          |                                                       |

Dimensions unit: mm







## CHECKWEIGHER CW-15K

- Heavy load, for product weight up to 15kg, with accuracy under 5 grams.
- For pouches, bags, soft-sided containers, and bottles.
- Easy to operate with touch screen, can store 100 different products.
- With different rejector options, can also integrate with metal detector.









#### **Multi-industry application**

11







| Model                    | Checkweigher CW-15K                                   |
|--------------------------|-------------------------------------------------------|
| Scale Division           | 2 Gram                                                |
| Weighing range           | 100~15000g                                            |
| Accuracy                 | ±2g                                                   |
| Weighing s