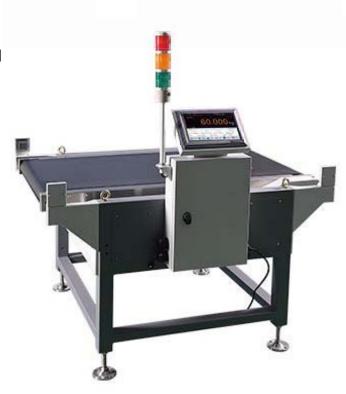

## ChexGo Checkweigher

#### Stable, flexible and accurate design

#### High efficient and better performance

#### **Quality Assurance**

- FDA approved conveyor belt.
- Anti-vibration wind shield reduces the influence of airflows to platform.
- Provide better performance and stable accuracy.

### Adjustable material orientation guider

- Ensure the object stable moving.
- Decrease the vibration.
  S304 Stainless steel.

#### Double photoelectric sensors

- Double photoelectric sensors.
- Better sensing the objects on and off platform.
- Enhance the accuracy and efficiency.

#### **Control System**

The compact and movable electric cabinet makes field installation and operation easier. External communication option with RS485 and Modbus TCP/IP.

#### Mechanical modular design

Mechanical modular design makes transportation and maintenance more convenient, and enhances application adaptability.

## OIML approved loadcell

OIML approved loadcell with modular design facilitates maintenance and repairing.

#### **USB Memory port**

- Data acquisition
- Program update

#### **Rejector lineup**

Flexible design of multi-rejector options: flap method, swing arm, push type.

#### **User-friendly design**

10-inch user friendly touch screen and graphical design interface. Simple operation without professional training.

 A million product formula storage. Users/Admin can easy add or delete data.