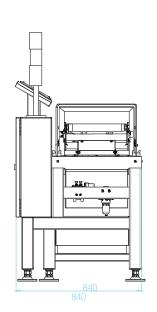

|
| Holder/Frame material    | 304 stainless steel                                   |
| Weigher platformmaterial | 304 stainless steel                                   |
| Data storage             | 100 sets of parameters and 1 million weighing results |
| Communication            | RS485 (Modbus RTU)/Modbus TCP/IP                      |
| Rejection mechanism      | swing~arm type,flap type (optional)                   |
| Segments                 | 3 levels                                              |
| Air pressure             | 0.4~0.6 Mpa                                           |
| IP grade                 | IP54                                                  |
|                          |                                                       |







# CHECKWEIGHER CW-1.2K

- For pouches, bags, soft-sided containers and bottles.
- S304 stainless steel frame is standard.
- 10-inch touch screen, can store over 1 million transaction, data export through USB.
- High speed at 150 pcs per min, within 0.5 gram accuracy.









#### **Multi-industry application**







| Model                    | Checkweigher CW-1.2K                                  |
|--------------------------|-------------------------------------------------------|
| Scale Division           | 0.1 Gram                                              |
| Weighing range           | 5~2500g                                               |
| Accuracy                 | ±0.5g                                                 |
| Weighing speed           | 150pcs/min