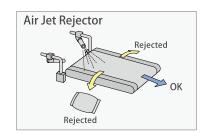

#### **Rejector lineup**

Flexible design of multi-rejector options: flap method, swing arm, push type.