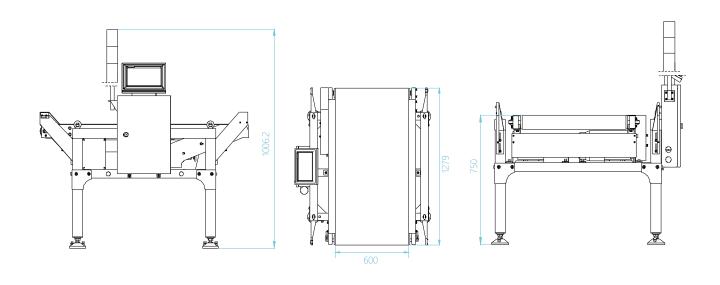

Dimensions unit: mm

#### **Multi-industry application**

| Model                    | Checkweigher CW-60K                                   |
|--------------------------|-------------------------------------------------------|
| Scale Division           | 2 Gram                                                |
| Weighing range           | 0.1~60 Kg                                             |
| Accuracy                 | ±10g                                                  |
| Weighing speed           | 50pcs/min                                             |
| Belt speed               | 10~60meter/min                                        |
| Plaform size             | 1280×710mm                                            |
| Height                   | 750±50mm                                              |
| Belt size                | 1200×600mm                                            |
| Belt material            | PVC ( Black )                                         |
| Belt thickness           | 2mm                                                   |
| Tested object size       | 100~1000×50~550×50~550mm                              |
| Display size             | 10 inch                                               |
| Alarm light              | 3-color signal light                                  |
| Alarm horn               | optional                                              |
| Holder/Frame material    | carbon steel paint                                    |
| Weigher platformmaterial | 304 stainless steel                                   |
| Data storage             | 100 sets of parameters and 1 million weighing results |
| Communication            | RS485 (Modbus RTU)/Modbus TCP/IP                      |
| Rejection mechanism      | user customized                                       |
| Segments                 | user customized                                       |
| Air pressure             | user customized                                       |
| IP grade                 | IP54                                                  |