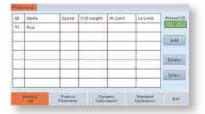

#### **User-friendly design**

10-inch user friendly touch screen and graphical design interface. Simple operation without professional training.

 A million product formula storage. Users/Admin can easy add or delete data.

Product formula with detection parameters setup by admin.

 3 levels of administration authority for well-organized management.