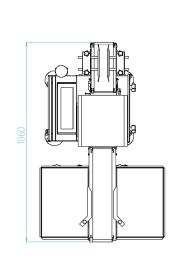

|
| Holder/Frame material    | 304 stainless steel                                   |
| Weigher platformmaterial | 304 stainless steel                                   |
| Data storage             | 100 sets of parameters and 1 million weighing results |
| Communication            | RS485 (Modbus RTU)/Modbus TCP/IP                      |
| Rejection mechanism      | swing~arm type,air blowing type (optional)            |
| Segments                 | 3 levels                                              |
| Air pressure             | 0.4~0.6 Mpa                                           |
| IP grade                 | IP54                                                  |
|                          |                                                       |









- This checkweigher is suitable for standard applications in food and other industries.
- System can store 100 product options for a wide variety of open or closed products in food and industrial production environments.
- System can be intergrated with metal detector .









### Food and beverage







| •                        |                                                       |
|--------------------------|-------------------------------------------------------|
| Model                    | Checkweigher CW-600G                                  |
| Scale Division           | 0.1 Gram                                              |
| Weighing range           | 5~600g                                                |
| Accuracy                 | ±0.5g