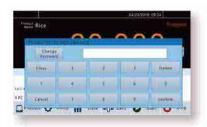

#### **User-friendly design**

10-inch user friendly touch screen and graphical design interface. Simple operation without professional training.

 A million product formula storage. Users/Admin can easy add or delete data.

Product formula with detection parameters setup by admin.

 3 levels of administration authority for well-organized management.