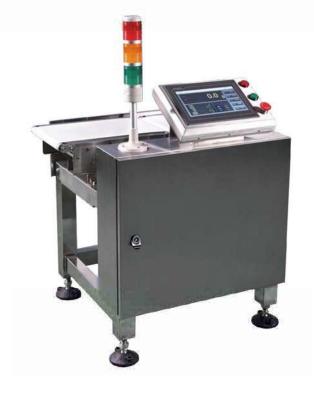

## ChexGo Checkweigher

#### **Control System**

The compact and movable electric cabinet makes field installation and operation easier. External communication option with RS485 and Modbus TCP/IP.

#### Mechanical modular design

Mechanical modular design makes transportation and maintenance more convenient, and enhances application adaptability.