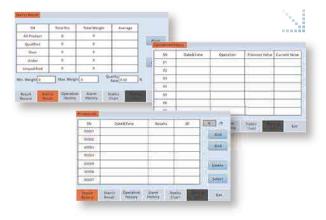

#### Well-organized data management

Weight fluctuation chart reflects the product's weight conditions from the macro prespective.

A million data details record including serial number, time and result for admin to check errors. Data summary report can be exported through USB and RS485.