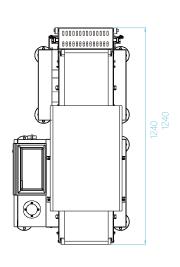

|
| Holder/Frame material    | 304 stainless steel                                   |
| Weigher platformmaterial | 304 stainless steel                                   |
| Data storage             | 100 sets of parameters and 1 million weighing results |
| Communication            | RS485 (Modbus RTU)/Modbus TCP/IP                      |
| Rejection mechanism      | swing~arm type,flap type (optional)                   |
| Segments                 | 3 levels                                              |
| Air pressure             | 0.4~0.6 Mpa                                           |
| IP grade                 | IP54                                                  |
|                          |                                                       |







# CHECKWEIGHER CW-1.2K

- For pouches, bags, soft-sided containers and bottles.
- S304 stainless steel frame is standard.
- 10-inch touch screen, can store over 1 million transaction, data export through USB.
- High speed at 150 pcs per min, within 0.5 gram accuracy.









#### **Multi-industry application**







| Model                    | Checkweigher CW-1.2K                                  |
|--------------------------|-------------------------------------------------------|
| Scale Division           | 0.1 Gram                                              |
| Weighing range           | 5~2500g                                               |
| Accuracy                 | ±0.5g                                                 |
| Weighing speed           | 150pcs/min