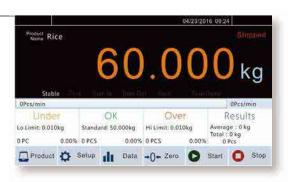

#### **User-friendly design**

10-inch user friendly touch screen and graphical design interface. Simple operation without professional training.

 A million product formula storage. Users/Admin can easy add or delete data.

#### Well-organized data management

Weight fluctuation chart reflects the product's weight conditions from the macro prespective.

A million data details record including serial number, time and result for admin to check errors. Data summary report can be exported through USB and RS485.