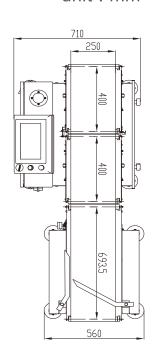

|
| Holder/Frame material    | 304 stainless steel                                   |
| Weigher platformmaterial | 304 stainless steel                                   |
| Data storage             | 100 sets of parameters and 1 million weighing results |
| Communication            | RS485 (Modbus RTU)/Modbus TCP/IP                      |
| Rejection mechanism      | swing~arm type,flap type (optional)                   |
| Segments                 | 3 levels                                              |
| Air pressure             | 0.4~0.6 Mpa                                           |
| IP grade                 | IP54                                                  |
|                          |                                                       |

Dimensions unit: mm







## CHECKWEIGHER CW-15K

- Heavy load, for product weight up to 15kg, with accuracy under 5 grams.
- For pouches, bags, soft-sided containers, and bottles.
- Easy to operate with touch screen, can store 100 different products.
- With different rejector options, can also integrate with metal detector.









#### **Multi-industry application**

11







| Model                    | Checkweigher CW-15K                                   |
|--------------------------|-------------------------------------------------------|
| Scale Division           | 2 Gram                                                |
| Weighing range           | 100~15000g                                            |
| Accuracy                 | ±2g                                                   |
| Weighing speed