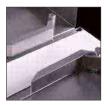

### Adjustable material orientation guider

- Ensure the object stable moving.
- Decrease the vibration.
  S304 Stainless steel.

#### Double photoelectric sensors

- Double photoelectric sensors.
- Better sensing the objects on and off platform.
- Enhance the accuracy and efficiency.