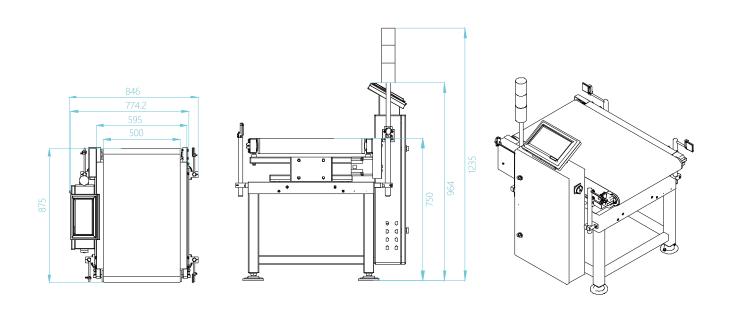

|
| Alarm horn               | optional                                              |
| Holder/Frame material    | carbon steel paint                                    |
| Weigher platformmaterial | 304 stainless steel                                   |
| Data storage             | 100 sets of parameters and 1 million weighing results |
| Communication            | RS485 (Modbus RTU)/Modbus TCP/IP                      |
| Rejection mechanism      | user customized                                       |
| Segments                 | user customized                                       |
| Air pressure             | user customized                                       |
| IP grade                 | IP54                                                  |





- Heavy load heavy duty, for bags ,boxes weight up to 60kg while accuracy within 10 grams.
- Strong structure for hash environment, optional S304 or S316 structure, optional stainless loadcel
- Using 4 loadcells for plat form, with variable mounting position for high accuracy under ruff environment.
- Flexible Modbus communication to integrate with computer, scanner, dimension measure device and so on.









#### **Multi-industry application**







| Model                    | Checkweigher CW-60K                                   |
|--------------------------|-------------------------------------------------------|
| Scale Division           | 2 Gram                                                |
| Weighing range           | 0.1~60 Kg