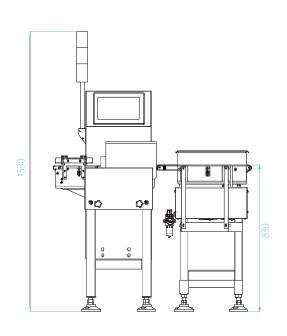

## CHECKWEIGHER CW-100G

- This product is widely used in Pharmaceutical production lines for highest weighing accuracy and repeatability.
- The checkweigher monitors manufacturing efficiencies and provides real-time data on your process. Product completeness and trends also provide feedback data to production line.
- It is also used in the application of checking completeness of secondary package to identify any missing items.

#### The pharmaceutical industry

| N/L ol ol                | Charlewaighar CW 100C                                 |
|--------------------------|-------------------------------------------------------|
| Model                    | Checkweigher CW-100G                                  |
| Scale Division           | 0.05 Gram                                             |
| Weighing range           | 5~300g                                                |
| Accuracy                 | ±0.2g                                                 |
| Weighing speed           | 180pcs/min                                            |
| Belt speed               | 5~90meter/min                                         |
| Plaform size             | 275×133mm                                             |
| Height                   | 830±50mm                                              |
| Belt size                | 250×100mm                                             |
| Belt material            | PU ( White )                                          |
| Belt thickness           | 0.7mm                                                 |
| Tested object size       | 50~180×20~80×10~150mm                                 |
| Display size             | 10 inch                                               |
| Alarm light              | 3-color signal light                                  |
| Alarm horn               | optional                                              |
| Holder/Frame material    | 304 stainless steel                                   |
| Weigher platformmaterial | 304 stainless steel                                   |
| Data storage             | 100 sets of parameters and 1 million weighing results |
| Communication            | RS485 (Modbus RTU)/Modbus TCP/IP                      |
| Rejection mechanism      | swing~arm type,air blowing type (optional)            |
| Segments                 | 3 levels                                              |
| Air pressure             | 0.4~0.6 Mpa                                           |
| IP grade                 | IP54                                                  |
|                          |                                                       |

Dimensions unit: mm