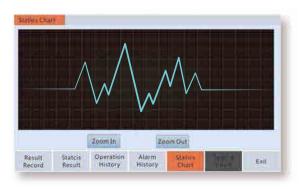

#### Well-organized data management

Weight fluctuation chart reflects the product's weight conditions from the macro prespective.

A million data details record including serial number, time and result for admin to check errors. Data summary report can be exported through USB and RS485.