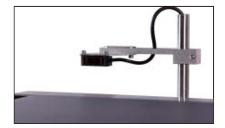

#### Double photoelectric sensors

- Double photoelectric sensors.
- Better sensing the objects on and off platform.
- Enhance the accuracy and efficiency.