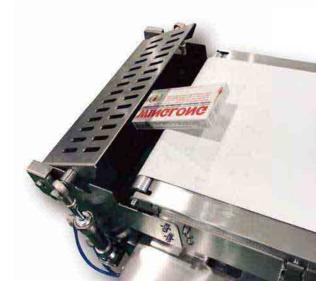

### Adjustable material orientation guider

- Ensure the object stable moving.
- Decrease the vibration.
  S304 Stainless steel.

#### Double photoelectric sensors

- Double photoelectric sensors.
- Better sensing the objects on and off platform.
- Enhance the accuracy and efficiency.