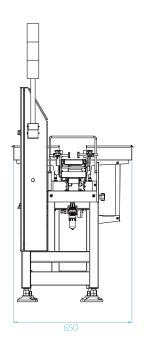

#### The pharmaceutical industry

| N/L ol ol                | Charlewaighar CW 100C                                 |
|--------------------------|-------------------------------------------------------|
| Model                    | Checkweigher CW-100G                                  |
| Scale Division           | 0.05 Gram                                             |
| Weighing range           | 5~300g                                                |
| Accuracy                 | ±0.2g                                                 |
| Weighing speed           | 180pcs/min                                            |
| Belt speed               | 5~90meter/min                                         |
| Plaform size             | 275×133mm                                             |
| Height                   | 830±50mm                                              |
| Belt size                | 250×100mm                                             |
| Belt material            | PU ( White )                                          |
| Belt thickness           | 0.7mm                                                 |
| Tested object size       | 50~180×20~80×10~150mm                                 |
| Display size             | 10 inch                                               |
| Alarm light              | 3-color signal light                                  |
| Alarm horn               | optional                                              |
| Holder/Frame material    | 304 stainless steel                                   |
| Weigher platformmaterial | 304 stainless steel                                   |
| Data storage             | 100 sets of parameters and 1 million weighing results |
| Communication            | RS485 (Modbus RTU)/Modbus TCP/IP                      |
| Rejection mechanism      | swing~arm type,air blowing type (optional)            |
| Segments                 | 3 levels                                              |
| Air pressure             | 0.4~0.6 Mpa                                           |
| IP grade                 | IP54                                                  |
|                          |                                                       |

Dimensions unit: mm