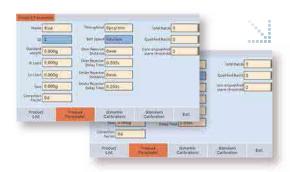

#### **User-friendly design**

10-inch user friendly touch screen and graphical design interface. Simple operation without professional training.

 A million product formula storage. Users/Admin can easy add or delete data.

Product formula with detection parameters setup by admin.

 3 levels of administration authority for well-organized management.