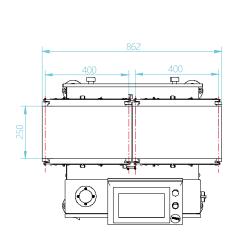

|
| Holder/Frame material    | 304 stainless steel                                   |
| Weigher platformmaterial | 304 stainless steel                                   |
| Data storage             | 100 sets of parameters and 1 million weighing results |
| Communication            | RS485 (Modbus RTU)/Modbus TCP/IP                      |
| Rejection mechanism      | swing~arm type,flap type (optional)                   |
| Segments                 | 3 levels                                              |
| Air pressure             | 0.4~0.6 Mpa                                           |
| IP grade                 | IP54                                                  |
|                          |                                                       |

Dimensions unit: mm







## CHECKWEIGHER CW-15K

- Heavy load, for product weight up to 15kg, with accuracy under 5 grams.
- For pouches, bags, soft-sided containers, and bottles.
- Easy to operate with touch screen, can store 100 different products.
- With different rejector options, can also integrate with metal detector.









#### **Multi-industry application**

11







| Model                    | Checkweigher CW-15K                                   |
|--------------------------|-------------------------------------------------------|
| Scale Division           | 2 Gram                                                |
| Weighing range           | 100~15000g                                            |
| Accuracy                 | ±2g                                                   |
| Weighing spe