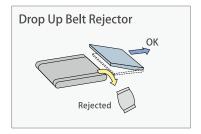

#### **Rejector lineup**

Flexible design of multi-rejector options: flap method, swing arm, push type.