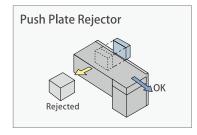

#### **Rejector lineup**

Flexible design of multi-rejector options: flap method, swing arm, push type.