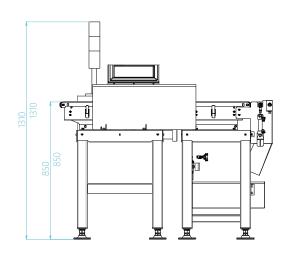

|
| Holder/Frame material    | 304 stainless steel                                   |
| Weigher platformmaterial | 304 stainless steel                                   |
| Data storage             | 100 sets of parameters and 1 million weighing results |
| Communication            | RS485 (Modbus RTU)/Modbus TCP/IP                      |
| Rejection mechanism      | swing~arm type,flap type (optional)                   |
| Segments                 | 3 levels                                              |
| Air pressure             | 0.4~0.6 Mpa                                           |
| IP grade                 | IP54                                                  |
|                          |                                                       |







# CHECKWEIGHER CW-1.2K

- For pouches, bags, soft-sided containers and bottles.
- S304 stainless steel frame is standard.
- 10-inch touch screen, can store over 1 million transaction, data export through USB.
- High speed at 150 pcs per min, within 0.5 gram accuracy.









#### **Multi-industry application**







| Model                    | Checkweigher CW-1.2K                                  |
|--------------------------|-------------------------------------------------------|
| Scale Division           | 0.1 Gram                                              |
| Weighing range           | 5~2500g                                               |
| Accuracy                 | ±0.5g                                                 |
| Weighing speed           | 150pcs/min