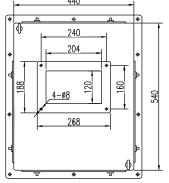

10~50kg Optional                                   |
| Value for min. division | 1、2、5、10、20、50                                                        |
| Accurarcy               | ±10g                                                                  |
| Speed                   | ≤1000pcs/hour                                                         |
| Operating Temperature   | 0°C ~ 40°C                                                            |
| Operating Humidity      | 90%R.H condensation is not allowed                                    |
| Power                   | AC110 ~ 260V.50/60HZ. Approximate 200VA                               |
| Material                | 304 stainless steel                                                   |

#### **Product Dimensions**

AF-5K Unit:mm









AF-25K Unit:mm









AF-50K Unit:mm











#### General Measure Technology Co., Ltd.

Add: A1-3/F, Block C, Tongfang Information Harbor, No.11 Langshan Rd., North

Area of High-tech Park, Xili, Nanshan District, Shenzhen, China.

Tel/Wechat: +86 185 6585 5789 E-mail: xjlv@szgmt.com

Web: www.gmweighing.com







Facebook

Wechat