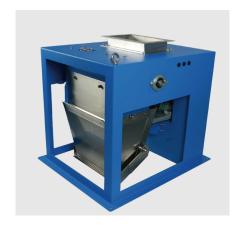

## PaxGo Series Intelligent Bagging Scale

Easy Operation

Automated Control

Accurate Weighing

High Efficiency

PaxGo is an automatic weigh filler its self-optimizing controls can be precisely configured to your specific material flow, speed and accuracy requirements.

#### **Specification**

| Model                   | PaxGo AF-5K,AF-25K,AF-50K                                             |
|-------------------------|-----------------------------------------------------------------------|
| Hardware                | 10 inch Touch Screen, Actuator, F301 Mainboard, 4G Signal Transmitter |
| Structure               | Weigher Scale, Measuring Hopper, Electric Cabinet, Discharge Hopper   |
| Core Accessories        | F103 Mainboard                                                        |
| Controller              | F103 Mainboard                                                        |
| Communication           | USB , RS232/485                                                       |
| Weighing Range          | 250g~5kg , 5~25kg, 10~50kg Optional                                   |
| Value for min. division | 1、2、5、10、20、50                                                        |
| Accurarcy               | ±10g                                                                  |
| Speed                   | ≤1000pcs/hour                                                         |
| Operating Temperature   | 0°C ~ 40°C                                                            |
| Operating Humidity      | 90%R.H condensation is not allowed                                    |
| Power                   | AC110 ~ 260V.50/60HZ. Approximate 200VA                               |
| Material                | 304 stainless steel                                                   |