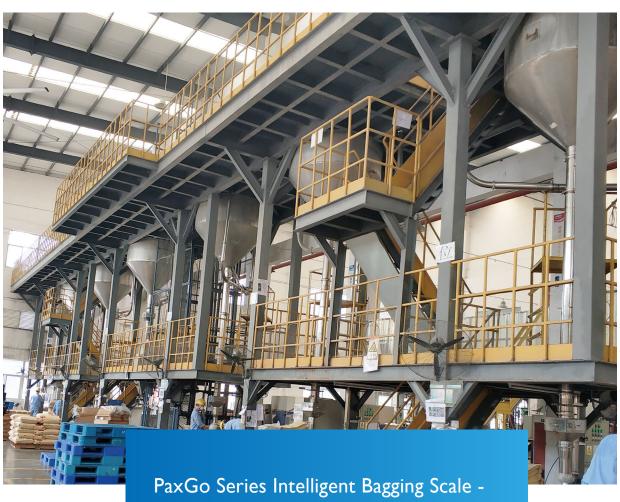

# PaxGo series Intelligent Bagging Scale

# Making the World Measurable Linking Your Smart Life

an intelligent bagging scale is widely used for granule packing.

## PaxGo Series Intelligent Bagging Scale

Easy Operation

Automated Control

Accurate Weighing

High Efficiency

PaxGo is an automatic weigh filler its self-optimizing controls can be precisely configured to your specific material flow, speed and accuracy requirements.