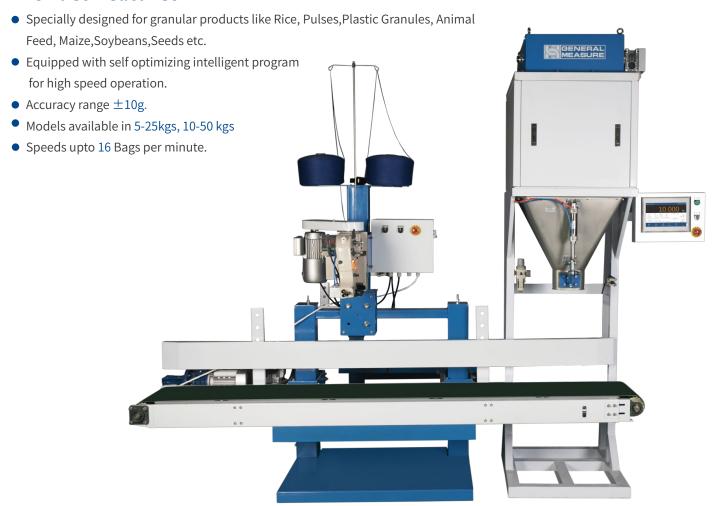

## PaxGo Series Intelligent Bagging Scale

Easy Operation

Automated Control

Accurate Weighing

High Efficiency

PaxGo is an automatic weigh filler its self-optimizing controls can be precisely configured to your specific material flow, speed and accuracy requirements.

#### **Product Features**

Special design for industrial application, high speed and accuracy.

### **Module Design**

Standard flange interface for easy and fast installation.

For feeding control achieves intelligent auto adjustment fast and accurately.

- Dual serial port RS232/RS485
- Standard Ethernet port, Modbus TCP/IP
- 4G/5G Communication (Optional)

#### User-friendly design

10-inch touch screen, real-time display of current status, detection of weight, recipe information, fast/slow feeding and other key data.

 Parameter interface optimization and upgrade.

#### **Specification**

| Model                   | PaxGo AF-5K,AF-25K,AF-50K                                             |
|-------------------------|-----------------------------------------------------------------------|
| Hardware                | 10 inch Touch Screen, Actuator, F301 Mainboard, 4G Signal Transmitter |
| Structure               | Weigher Scale, Measuring Hopper, Electric Cabinet, Discharge Hopper   |
| Core Accessories        | F103 Mainboard                                                        |
| Controller              | F103 Mainboard                                                        |
| Communication           | USB , RS232/485                                                       |
| Weighing Range          | 250g~5kg , 5~25kg, 10~50kg Optional                                   |
| Value for min. division | 1、2、5、10、20、50                                                        |
| Accurarcy               | ±10g                                                                  |
| Speed                   | ≤1000pcs/hour                                                         |
| Operating Temperature   | 0°C ~ 40°C                                                            |
| Operating Humidity      | 90%R.H condensation is not allowed                                    |
| Power                   | AC110 ~ 260V.50/60HZ. Approximate 200VA                               |
| Material                | 304 stainless steel                                                   |