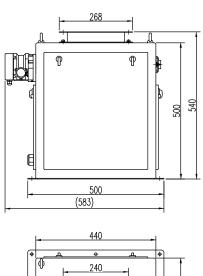

, 10~50kg Optional                                   |
| Value for min. division | 1、2、5、10、20、50                                                        |
| Accurarcy               | ±10g                                                                  |
| Speed                   | ≤1000pcs/hour                                                         |
| Operating Temperature   | 0°C ~ 40°C                                                            |
| Operating Humidity      | 90%R.H condensation is not allowed                                    |
| Power                   | AC110 ~ 260V.50/60HZ. Approximate 200VA                               |
| Material                | 304 stainless steel                                                   |

#### **Product Dimensions**

AF-5K Unit:mm









AF-25K Unit:mm









AF-50K Unit:mm











#### General Measure Technology Co., Ltd.

Add: A1-3/F, Block C, Tongfang Information Harbor, No.11 Langshan Rd., North

Area of High-tech Park, Xili, Nanshan District, Shenzhen, China.

Tel/Wechat: +86 185 6585 5789 E-mail: xjlv@szgmt.com

Web: www.gmweighing.com







Facebook

Wechat