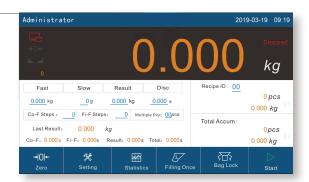

#### User-friendly design

10-inch touch screen, real-time display of current status, detection of weight, recipe information, fast/slow feeding and other key data.

 Parameter interface optimization and upgrade.