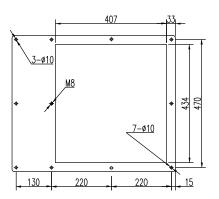

0kg Optional                                   |
| Value for min. division | 1、2、5、10、20、50                                                        |
| Accurarcy               | ±10g                                                                  |
| Speed                   | ≤1000pcs/hour                                                         |
| Operating Temperature   | 0°C ~ 40°C                                                            |
| Operating Humidity      | 90%R.H condensation is not allowed                                    |
| Power                   | AC110 ~ 260V.50/60HZ. Approximate 200VA                               |
| Material                | 304 stainless steel                                                   |

#### **Product Dimensions**

AF-5K Unit:mm









AF-25K Unit:mm









AF-50K Unit:mm











#### General Measure Technology Co., Ltd.

Add: A1-3/F, Block C, Tongfang Information Harbor, No.11 Langshan Rd., North

Area of High-tech Park, Xili, Nanshan District, Shenzhen, China.

Tel/Wechat: +86 185 6585 5789 E-mail: xjlv@szgmt.com

Web: www.gmweighing.com







Facebook

Wechat