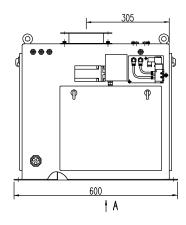

~50kg Optional                                   |
| Value for min. division | 1、2、5、10、20、50                                                        |
| Accurarcy               | ±10g                                                                  |
| Speed                   | ≤1000pcs/hour                                                         |
| Operating Temperature   | 0°C ~ 40°C                                                            |
| Operating Humidity      | 90%R.H condensation is not allowed                                    |
| Power                   | AC110 ~ 260V.50/60HZ. Approximate 200VA                               |
| Material                | 304 stainless steel                                                   |

#### **Product Dimensions**

AF-5K Unit:mm









AF-25K Unit:mm









AF-50K Unit:mm











#### General Measure Technology Co., Ltd.

Add: A1-3/F, Block C, Tongfang Information Harbor, No.11 Langshan Rd., North

Area of High-tech Park, Xili, Nanshan District, Shenzhen, China.

Tel/Wechat: +86 185 6585 5789 E-mail: xjlv@szgmt.com

Web: www.gmweighing.com







Facebook

Wechat