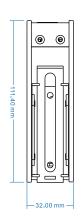

## **Specification**

| Model                                | GMT-XI                                                                                                           |
|--------------------------------------|------------------------------------------------------------------------------------------------------------------|
| Power Supply                         | DC 24V (12~30VDC)                                                                                                |
| Size                                 | 131*111.4*32(mm)                                                                                                 |
| Weight                               | 500g                                                                                                             |
| Operating Environment                | -10~40℃;90%R.H No Condensation                                                                                   |
| Power Dissipation                    | 5W                                                                                                               |
| Weighing platform excitation voltage | 5V 200mA(MAX)                                                                                                    |
| Weighing Platform Requirement        | 1 simulation scale interface, can connect up to 8 loadcell with 350Ω, Support sensitivity in 1mV/V, 2mV/V, 3mV/V |
| Sensitivity                          | 0.1uV/d / 0.5uV/d                                                                                                |
| Non-Linearity                        | 0.01% F.S                                                                                                        |
| A/D Conversion Speed                 | 50 / 60/100/120/200/240/400/480/800/960 (SPS)                                                                    |
| Maximum Display Accuracy             | 1/1,000,000                                                                                                      |
| Button                               | 6 key vocalized button                                                                                           |
| Decimal Places                       | 0、0.0、0.00、0.000、0.0000;5 Options                                                                                |
| Overload Display                     | OFL                                                                                                              |