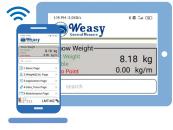

#### Weasy Support Tool

- Mobile App: connect with app through Bluetooth for setting the parameters and monitor indicator status;
- Programmable I/O by PLC.

- Calibration without weights (by loadcell sensitivity value);
- Printer function;
- Self-testing for I/O and Communication port;
- Self-editable boot screen.