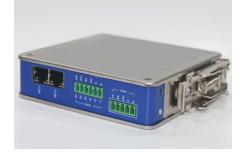

#### **Hardware Highlight**

- Stainless steel case with compact design;
- Different configuration choice, a variety of combination;
- Bluetooth communication;
- Standard: RS485 + RS485/RS232(Selectable).

☑ Hardware Option2: RS485+16bit Analog or 2 Input 4 Output ☑ Hardware Option3: Modbus TCP or Ethernet/IP or Profinet

(Hardware Option1,2,3 can be selected at the same time)