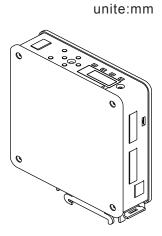

#### **Hardware Highlight**

- Stainless steel case with compact design;
- Different configuration choice, a variety of combination;
- Bluetooth communication;
- Standard: RS485 + RS485/RS232(Selectable).

## **Specification**

| Model                                | GMT-XI                                                                                                           |
|--------------------------------------|------------------------------------------------------------------------------------------------------------------|
| Power Supply                         | DC 24V (12~30VDC)                                                                                                |
| Size                                 | 131*111.4*32(mm)                                                                                                 |
| Weight                               | 500g                                                                                                             |
| Operating Environment                | -10~40℃;90%R.H No Condensation                                                                                   |
| Power Dissipation                    | 5W                                                                                                               |
| Weighing platform excitation voltage | 5V 200mA(MAX)                                                                                                    |
| Weighing Platform Requirement        | 1 simulation scale interface, can connect up to 8 loadcell with 350Ω, Support sensitivity in 1mV/V, 2mV/V, 3mV/V |
| Sensitivity                          | 0.1uV/d / 0.5uV/d                                                                                                |
| Non-Linearity                        | 0.01% F.S                                                                                                        |
| A/D Conversion Speed                 | 50 / 60/100/120/200/240/400/480/800/960 (SPS)                                                                    |
| Maximum Display Accuracy             | 1/1,000,000                                                                                                      |
| Button                               | 6 key vocalized button                                                                                           |
| Decimal Places                       | 0、0.0、0.00、0.000、0.0000;5 Options                                                                                |
| Overload Display                     | OFL                                                                                                              |