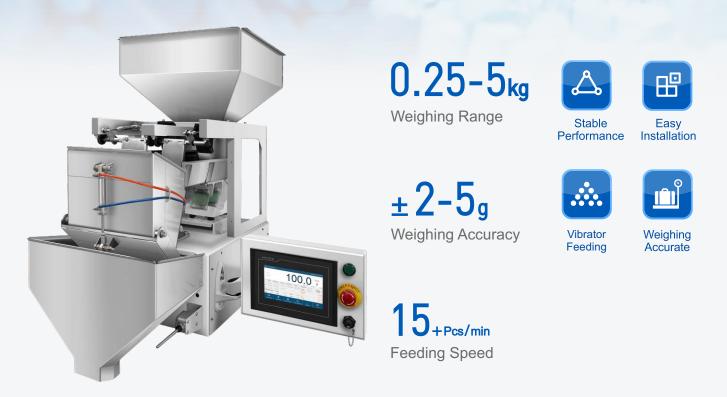

# LF-5K LINEAR FEEDER

LF-5K is a linear feeder for granular materials and some powder materials. The vibratory feeding mechanism achieves multi-stage feeding. The pneumatic cylinder drives fast discharging. LF-5K linear feeder has a wide weighing range with high speed and high precision, which can be widely used in quantitative packaging machinery of grain, feed, chemical, rubber and plastic industries.

- Automatic weighing type dosing function;
- Two-speed vibration feeding control;
- Automatic zeroing function;
- Process control, automatic parameters correction function;
- Accumulation and statistics function;

### Intelligent

• Only need to set the target value, LF-5K can automatically adjust the optimal dosing speed with the guarantee of accuracy.

#### **Easy installation**

• Standard external flange interface.

## High speed and high precision

• Double vibrators for feeding, fast and accurate.

#### **Simple operation**

• 7-inch touch screen, Chinese/ English display.

#### Materia

• 304 stainless steel is used for packing material contact part.

#### **Data export**

·USB interface, convenient for data export.

| Specification           |                                      |
|-------------------------|--------------------------------------|
| Model                   | LF-5K                                |
| Powder                  | AC220V±10%, 50/60Hz, 120W            |
| Weighing Range          | 0.25 ~ 5kg                           |
| Weighing Accuracy       | ±2~5g                                |
| Feeding Speed           | ≤900pcs/hour                         |
| Measuring Hopper Volume | 8L                                   |
| Working Temperature     | 0~40°C                               |
| Max Humidity            | 90% R.H Condensation must be avoided |
| Pneumatic               | 0.4~0.6MPa 2m³/h                     |