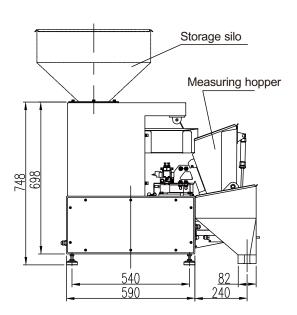

e, convenient for data export.



| Specification           |                                      |
|-------------------------|--------------------------------------|
| Model                   | LF-5K                                |
| Powder                  | AC220V±10%, 50/60Hz, 120W            |
| Weighing Range          | 0.25 ~ 5kg                           |
| Weighing Accuracy       | ±2~5g                                |
| Feeding Speed           | ≤900pcs/hour                         |
| Measuring Hopper Volume | 8L                                   |
| Working Temperature     | 0~40°C                               |
| Max Humidity            | 90% R.H Condensation must be avoided |
| Pneumatic               | 0.4~0.6MPa 2m³/h                     |

## Structure & Dimension





Unit: mm

# **ENTERPRISE PROFILE**



30 years Industry Experience



R&D Patent





General Measure established in 1993, as one of China's earliest industrial weighing company who is also a national high-tech enterprise, has over 50 people in the R&D team. For 28 years, we have been committed to improving the automatic process of industrial weighing and the precision of weighing control.

In 2003, we began to open the overseas market. Since 2006, General Measure dominated the high-end market and occupying more than 25% of the market in China. To expand the global business scale, we have been focusing on overseas markets since 2012. It has been seen that the average sales growth is above 30% every year.

We will continue to provide reliable industrial weighing indicators and equipment w