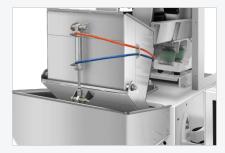

## High speed and high precision

• Double vibrators for feeding, fast and accurate.