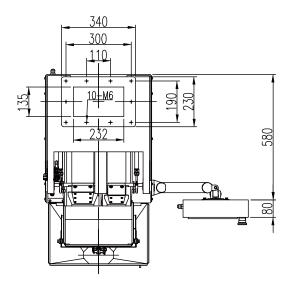

ace, convenient for data export.



| Specification           |                                      |
|-------------------------|--------------------------------------|
| Model                   | LF-5K                                |
| Powder                  | AC220V±10%, 50/60Hz, 120W            |
| Weighing Range          | 0.25 ~ 5kg                           |
| Weighing Accuracy       | ±2~5g                                |
| Feeding Speed           | ≤900pcs/hour                         |
| Measuring Hopper Volume | 8L                                   |
| Working Temperature     | 0~40°C                               |
| Max Humidity            | 90% R.H Condensation must be avoided |
| Pneumatic               | 0.4~0.6MPa 2m³/h                     |

## Structure & Dimension





Unit: mm

# **ENTERPRISE PROFILE**



30 years Industry Experience



R&D Patent





General Measure established in 1993, as one of China's earliest industrial weighing company who is also a national high-tech enterprise, has over 50 people in the R&D team. For 28 years, we have been committed to improving the automatic process of industrial weighing and the precision of weighing control.

In 2003, we began to open the overseas market. Since 2006, General Measure dominated the high-end market and occupying more than 25% of the market in China. To expand the global business scale, we have been focusing on overseas markets since 2012. It has been seen that the average sales growth is above 30% every year.

We will continue to provide reliable industrial weighing indicators and equipment