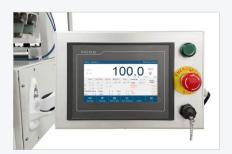

Under Max Supply Time:                     | 0mS        |                                                                                |
| Interval Supply Switch:                    | <b>a</b>   |                                                                                |
| A Deserve Deserve                          | 1          |                                                                                |

### Intelligent

• Only need to set the target value, LF-5K can automatically adjust the optimal dosing speed with the guarantee of accuracy.



#### **Easy installation**

• Standard external flange interface.



## High speed and high precision

• Double vibrators for feeding, fast and accurate.

#### **Simple operation**

• 7-inch touch screen, Chinese/ English display.



#### Materia

• 304 stainless steel is used for packing material contact part.



#### **Data export**

·USB interface, convenient for data export.



| Specification           |                                      |
|-------------------------|--------------------------------------|
| Model                   | LF-5K                                |
| Powder                  | AC220V±10%, 50/60Hz, 120W            |
| Weighing Range          | 0.25 ~ 5kg                           |
| Weighing Accuracy       | ±2~5g                                |
| Feeding Speed           | ≤900pcs/hour                         |
| Measuring Hopper Volume | 8L                                   |
| Working Temperature     | 0~40°C                               |
| Max Humidity            | 90% R.H Condensa