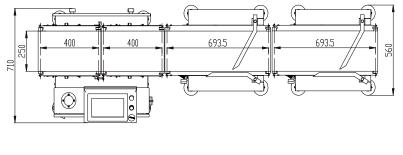

#### **Multiple applications**

| Specification               |                                                          |
|-----------------------------|----------------------------------------------------------|
| Model                       | CW-1.2K                                                  |
| Weighing range              | 10~1200g                                                 |
| Scale division              | 0.1g                                                     |
| Highest Accuracy(3σ) *      | ± 0.5g                                                   |
| Highest Weighing speed *    | 120 pcs/min                                              |
| Belt speed                  | 5~50 m/min                                               |
| Belt size                   | 400×250mm                                                |
| Weighing platform Height ** | 750±50mm                                                 |
| Tested object size          | Length: 50~300mm Width: 20~220mm Height: 10~220mm        |
| Belt material               | PU (white)                                               |
| Structure of the material   | SS304 stainless steel                                    |
| Alarm light                 | 3-color signal light(Red, yellow, green),Optional buzzer |
| Display size                | 10-inch color touch screen                               |
| Rejector lineup             | Options: swing type, push type rejector                  |
| Power                       | Single Phase AC-220V ±10%, 50/60HZ                       |
| operating temperature       | 0~40℃                                                    |
| IP grade                    | IP65                                                     |

#### **Dimensions** Unit:mm