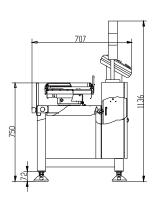

#### **Dimensions** Unit:mm

#### **Multiple applications**

| Specification               |                                                          |
|-----------------------------|----------------------------------------------------------|
| Model                       | CW-1.2K                                                  |
| Weighing range              | 10~1200g                                                 |
| Scale division              | 0.1g                                                     |
| Highest Accuracy(3σ) *      | ± 0.5g                                                   |
| Highest Weighing speed *    | 120 pcs/min                                              |
| Belt speed                  | 5~50 m/min                                               |
| Belt size                   | 400×250mm                                                |
| Weighing platform Height ** | 750±50mm                                                 |
| Tested object size          | Length: 50~300mm Width: 20~220mm Height: 10~220mm        |
| Belt material               | PU (white)                                               |
| Structure of the material   | SS304 stainless steel                                    |
| Alarm light                 | 3-color signal light(Red, yellow, green),Optional buzzer |
| Display size                | 10-inch color touch screen                               |
| Rejector lineup             | Options: swing type, push type rejector                  |
| Power                       | Single Phase AC-220V ±10%, 50/60HZ                       |
| operating temperature       | 0~40℃                                                    |
| IP grade                    | IP65                                                     |