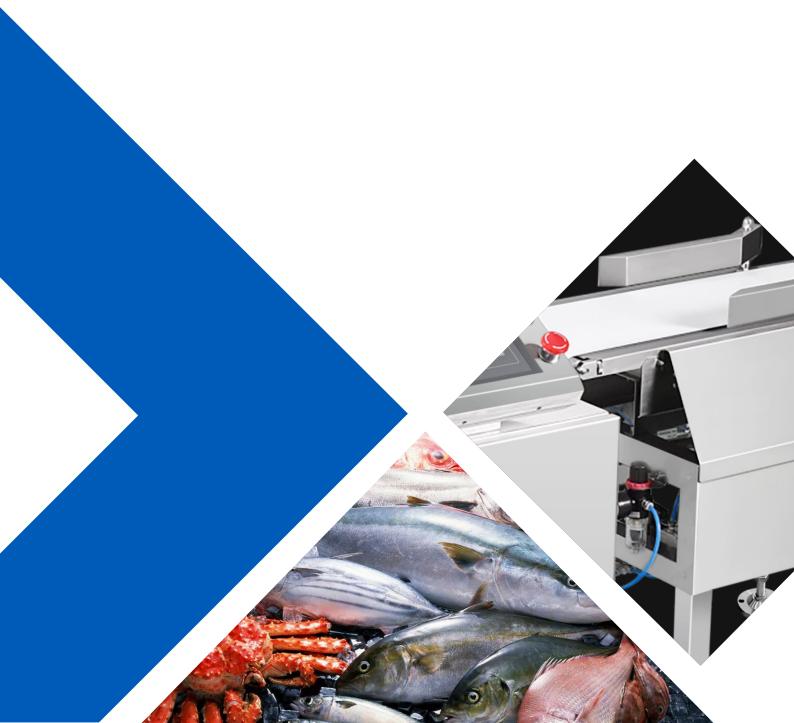

# WEIGHT CHECK & SORTING MACHINE CW-1.2K

- Can be used for sorting 5 to 7 grades of weight;
- For raw food, bags, bottles, containers and so on;
- SS304 stainless steel;
- 10-inch touch screen;
- Can store over 1 million entries, data export by USB.

#### **Multiple applications**

| Specification               |                                                          |
|-----------------------------|----------------------------------------------------------|
| Model                       | CW-1.2K                                                  |
| Weighing range              | 10~1200g                                                 |
| Scale division              | 0.1g                                                     |
| Highest Accuracy(3σ) *      | ± 0.5g                                                   |
| Highest Weighing speed *    | 120 pcs/min                                              |
| Belt speed                  | 5~50 m/min                                               |
| Belt size                   | 400×250mm                                                |
| Weighing platform Height ** | 750±50mm                                                 |
| Tested object size          | Length: 50~300mm Width: 20~220mm Height: 10~220mm        |
| Belt material               | PU (white)                                               |
| Structure of the material   | SS304 stainless steel                                    |
| Alarm light                 | 3-color signal light(Red, yellow, green),Optional buzzer |
| Display size                | 10-inch color touch screen                               |
| Rejector lineup             | Options: swing type, push type rejector                  |
| Power                       | Single Phase AC-220V ±10%, 50/60HZ                       |
| operating temperature       | 0~40℃                                                    |
| IP grade                    | IP65                                                     |