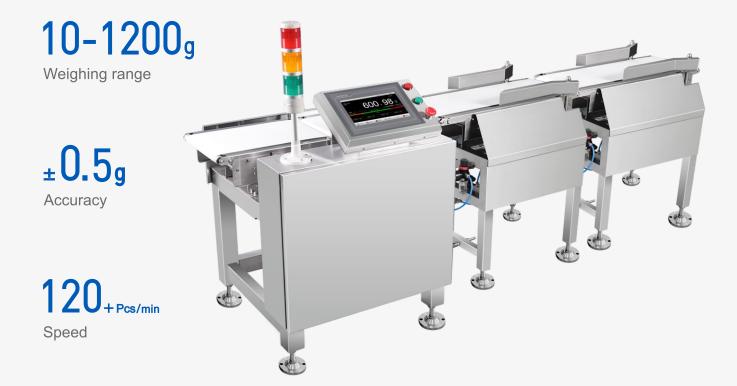

#### **Multiple applications**

| Specification               |                                                          |
|-----------------------------|----------------------------------------------------------|
| Model                       | CW-1.2K                                                  |
| Weighing range              | 10~1200g                                                 |
| Scale division              | 0.1g                                                     |
| Highest Accuracy(3σ) *      | ± 0.5g                                                   |
| Highest Weighing speed *    | 120 pcs/min                                              |
| Belt speed                  | 5~50 m/min                                               |
| Belt size                   | 400×250mm                                                |
| Weighing platform Height ** | 750±50mm                                                 |
| Tested object size          | Length: 50~300mm Width: 20~220mm Height: 10~220mm        |
| Belt material               | PU (white)                                               |
| Structure of the material   | SS304 stainless steel                                    |
| Alarm light                 | 3-color signal light(Red, yellow, green),Optional buzzer |
| Display size                | 10-inch color touch screen                               |
| Rejector lineup             | Options: swing type, push type rejector                  |
| Power                       | Single Phase AC-220V ±10%, 50/60HZ                       |
| operating temperature       | 0~40℃                                                    |
| IP grade                    | IP65                                                     |

#### **Dimensions** Unit:mm