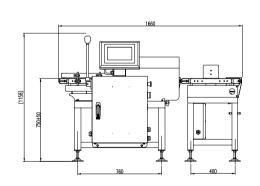

## **Dimensions** Unit:mm

General Measure Technology Co.,Ltd.

Address: Room2208, Block A, Building 6, Shenzhen International Innovation Valley, Nanshan District, Shenzhen, Guangdong Province, P.R.China. Tel/Wechat: +86 185 6585 5789

## Multiple industrial application

Logistic

Automation production

0.5-6<sub>kg</sub>
Weighing range

±2g
Accuracy

100<sub>+Pcs/min</sub>

| Standard specification      |                                                |
|-----------------------------|------------------------------------------------|
| Model                       | CW-6K                                          |
| Weighing range              | 0.5~6kg                                        |
| Scale division              | 1g                                             |
| Highest Accuracy(3σ) *      | ±2g                                            |
| Highest Weighing speed *    | 100+pcs/min                                    |
| Belt speed                  | 10~50m/min                                     |
| Belt size                   | 500*400mm                                      |
| Weighing platform Height ** | 750±50mm                                       |
| Tested object size          | Length100~420mm, Width50~400mm, Height50~400mm |
| Belt material               | PVC                                            |
| Structure of the material   | Carbon steel, SS304 for weighing platform      |
| Alarm light                 | 3-color signal light(Red, yellow, green)       |
| Display size                | 10-inch color touch screen                     |
| Rejector lineup             | Options: swing type, push type                 |
| Power                       | AC220V single phase, 50/60Hz, 850W             |
| operating temperature       | 0~40°C                                         |
| IP grade                    | IP54,IP65 Optional                             |