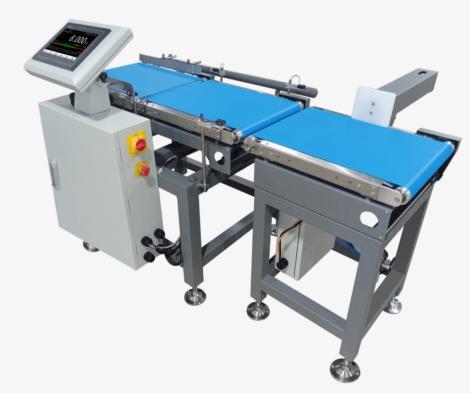

## DYNAMIC CHECKWEIGHER CW-6K

- CW-6K check weigher is suitable for product weight range from 0.5-6kg.
- Weighing accuracy is within ±2g;
- 10-inch touch screen, can store over 1 million transaction, data export through USB;
- It is widely used for food, feeds, logistic industries, automation production line, and so on.

## Multiple industrial application

Logistic

Automation production

0.5-6<sub>kg</sub>
Weighing range

±2g
Accuracy

100<sub>+Pcs/min</sub>

| Standard specification      |                                                |
|-----------------------------|------------------------------------------------|
| Model                       | CW-6K                                          |
| Weighing range              | 0.5~6kg                                        |
| Scale division              | 1g                                             |
| Highest Accuracy(3σ) *      | ±2g                                            |
| Highest Weighing speed *    | 100+pcs/min                                    |
| Belt speed                  | 10~50m/min                                     |
| Belt size                   | 500*400mm                                      |
| Weighing platform Height ** | 750±50mm                                       |
| Tested object size          | Length100~420mm, Width50~400mm, Height50~400mm |
| Belt material               | PVC                                            |
| Structure of the material   | Carbon steel, SS304 for weighing platform      |
| Alarm light                 | 3-color signal light(Red, yellow, green)       |
| Display size                | 10-inch color touch screen                     |
| Rejector lineup             | Options: swing type, push type                 |
| Power                       | AC220V single phase, 50/60Hz, 850W             |
| operating temperature       | 0~40°C                                         |
| IP grade                    | IP54,IP65 Optional                             |