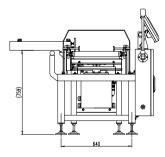

## **Dimensions** Unit:mm

General Measure Technology Co.,Ltd.

Address: Room2208, Block A, Building 6, Shenzhen International Innovation Valley, Nanshan District, Shenzhen, Guangdong Province, P.R.China. Tel/Wechat: +86 185 6585 5789

## Multiple industrial application

Logistic

Automation production

0.5-6<sub>kg</sub>
Weighing range

±2g
Accuracy

100<sub>+Pcs/min</sub>

| Standard specification      |                                                |
|-----------------------------|------------------------------------------------|
| Model                       | CW-6K                                          |
| Weighing range              | 0.5~6kg                                        |
| Scale division              | 1g                                             |
| Highest Accuracy(3σ) *      | ±2g                                            |
| Highest Weighing speed *    | 100+pcs/min                                    |
| Belt speed                  | 10~50m/min                                     |
| Belt size                   | 500*400mm                                      |
| Weighing platform Height ** | 750±50mm                                       |
| Tested object size          | Length100~420mm, Width50~400mm, Height50~400mm |
| Belt material               | PVC                                            |
| Structure of the material   | Carbon steel, SS304 for weighing platform      |
| Alarm light                 | 3-color signal light(Red, yellow, green)       |
| Display size                | 10-inch color touch screen                     |
| Rejector lineup             | Options: swing type, push type                 |
| Power                       | AC220V single phase, 50/60Hz, 850W             |
| operating temperature       | 0~40°C                                         |
| IP grade                    | IP54,IP65 Optional                             |