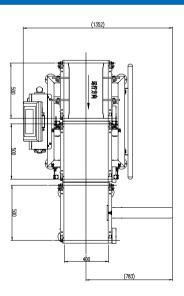

## **Dimensions** Unit:mm

General Measure Technology Co.,Ltd.

Address: Room2208, Block A, Building 6, Shenzhen International Innovation Valley, Nanshan District, Shenzhen, Guangdong Province, P.R.China. Tel/Wechat: +86 185 6585 5789

## Multiple industrial application

Logistic

Automation production

0.5-6<sub>kg</sub>
Weighing range

±2g
Accuracy

100<sub>+Pcs/min</sub>

| Standard specification      |                                                |
|-----------------------------|------------------------------------------------|
| Model                       | CW-6K                                          |
| Weighing range              | 0.5~6kg                                        |
| Scale division              | 1g                                             |
| Highest Accuracy(3σ) *      | ±2g                                            |
| Highest Weighing speed *    | 100+pcs/min                                    |
| Belt speed                  | 10~50m/min                                     |
| Belt size                   | 500*400mm                                      |
| Weighing platform Height ** | 750±50mm                                       |
| Tested object size          | Length100~420mm, Width50~400mm, Height50~400mm |
| Belt material               | PVC                                            |
| Structure of the material   | Carbon steel, SS304 for weighing platform      |
| Alarm light                 | 3-color signal light(Red, yellow, green)       |
| Display size                | 10-inch color touch screen                     |
| Rejector lineup             | Options: swing type, push type                 |
| Power                       | AC220V single phase, 50/60Hz, 850W             |
| operating temperature       | 0~40°C                                         |
| IP grade                    | IP54,IP65 Optional                             |