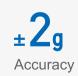

## DYNAMIC CHECKWEIGHER CW-6K

- CW-6K check weigher is suitable for product weight range from 0.5-6kg.
- Weighing accuracy is within ±2g;
- 10-inch touch screen, can store over 1 million transaction, data export through USB;
- It is widely used for food, feeds, logistic industries, automation production line, and so on.

## Multiple industrial application

Feeds

Automation production line

Pcs/min

Speed

| Standard specification      |                                                |
|-----------------------------|------------------------------------------------|
| Model                       | CW-6K                                          |
| Weighing range              | 0.5~6kg                                        |
| Scale division              | 1g                                             |
| Highest Accuracy(3σ) *      | ±2g                                            |
| Highest Weighing speed *    | 100+pcs/min                                    |
| Belt speed                  | 10~50m/min                                     |
| Belt size                   | 500*400mm                                      |
| Weighing platform Height ** | 750±50mm                                       |
| Tested object size          | Length100~420mm, Width50~400mm, Height50~400mm |
| Belt material               | PU                                             |
| Structure of the material   | Carbon steel, SS304 for weighing platform      |
| Alarm light                 | 3-color signal light (Red, yellow, green)      |
| Display size                | 10-inch color touch screen                     |
| Rejector lineup             | Options: swing type, push type                 |
| Power                       | AC220V single phase, 50/60Hz, 850W             |
| operating temperature       | 0~40°C                                         |
| IP grade                    | IP54,IP65 Optional                             |