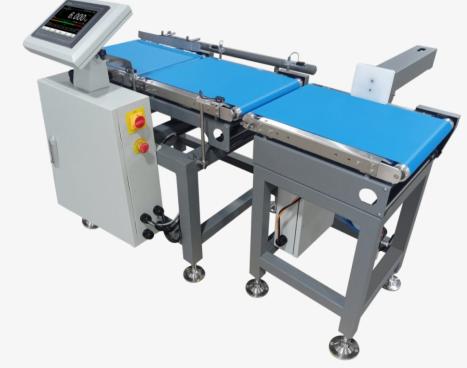

## DYNAMIC CHECKWEIGHER CW-6K

- CW-6K check weigher is suitable for product weight range from 0.5-6kg.
- Weighing accuracy is within ±2g;
- 10-inch touch screen, can store over 1 million transaction, data export through USB;
- It is widely used for food, feeds, logistic industries, automation production line, and so on.

## Multiple industrial application

Feeds

Automation production line

Pcs/min

Speed

| Standard specification      |                                                |
|-----------------------------|------------------------------------------------|
| Model                       | CW-6K                                          |
| Weighing range              | 0.5~6kg                                        |
| Scale division              | 1g                                             |
| Highest Accuracy(3σ) *      | ±2g                                            |
| Highest Weighing speed *    | 100+pcs/min                                    |
| Belt speed                  | 10~50m/min                                     |
| Belt size                   | 500*400mm                                      |
| Weighing platform Height ** | 750±50mm                                       |
| Tested object size          | Length100~420mm, Width50~400mm, Height50~400mm |
| Belt material               | PU                                             |
| Structure of the material   | Carbon steel, SS304 for weighing platform      |
| Alarm light                 | 3-color signal light (Red, yellow, green)      |
| Display size                | 10-inch color touch screen                     |
| Rejector lineup             | Options: swing type, push type                 |
| Power                       | AC220V single phase, 50/60Hz, 850W             |
| operating temperature       | 0~40°C                                         |
| IP grade                    | IP54,IP65 Optional                             |