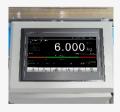

## DYNAMIC CHECKWEIGHER CW-6K

- CW-6K check weigher is suitable for product weight range from 0.5-6kg.
- Weighing accuracy is within ±2g;
- 10-inch touch screen, can store over 1 million transaction, data export through USB;
- It is widely used for food, feeds, logistic industries, automation production line, and so on.

## Multiple industrial application

Feeds

Automation production line

Pcs/min

Speed

| Standard specification      |                                                |
|-----------------------------|------------------------------------------------|
| Model                       | CW-6K                                          |
| Weighing range              | 0.5~6kg                                        |
| Scale division              | 1g                                             |
| Highest Accuracy(3σ) *      | ±2g                                            |
| Highest Weighing speed *    | 100+pcs/min                                    |
| Belt speed                  | 10~50m/min                                     |
| Belt size                   | 500*400mm                                      |
| Weighing platform Height ** | 750±50mm                                       |
| Tested object size          | Length100~420mm, Width50~400mm, Height50~400mm |
| Belt material               | PU                                             |
| Structure of the material   | Carbon steel, SS304 for weighing platform      |
| Alarm light                 | 3-color signal light (Red, yellow, green)      |
| Display size                | 10-inch color touch screen                     |
| Rejector lineup             | Options: swing type, push type                 |
| Power                       | AC220V single phase, 50/60Hz, 850W             |
| operating temperature       | 0~40°C                                         |
| IP grade                    | IP54,IP65 Optional                             |