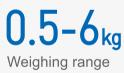

## DYNAMIC CHECKWEIGHER CW-6K

- CW-6K check weigher is suitable for product weight range from 0.5-6kg.
- Weighing accuracy is within ±2g;
- 10-inch touch screen, can store over 1 million transaction, data export through USB;
- It is widely used for food, feeds, logistic industries, automation production line, and so on.

## Multiple industrial application

Feeds

Automation production line

Pcs/min

Speed

| Standard specification      |                                                |
|-----------------------------|------------------------------------------------|
| Model                       | CW-6K                                          |
| Weighing range              | 0.5~6kg                                        |
| Scale division              | 1g                                             |
| Highest Accuracy(3σ) *      | ±2g                                            |
| Highest Weighing speed *    | 100+pcs/min                                    |
| Belt speed                  | 10~50m/min                                     |
| Belt size                   | 500*400mm                                      |
| Weighing platform Height ** | 750±50mm                                       |
| Tested object size          | Length100~420mm, Width50~400mm, Height50~400mm |
| Belt material               | PU                                             |
| Structure of the material   | Carbon steel, SS304 for weighing platform      |
| Alarm light                 | 3-color signal light (Red, yellow, green)      |
| Display size                | 10-inch color touch screen                     |
| Rejector lineup             | Options: swing type, push type                 |
| Power                       | AC220V single phase, 50/60Hz, 850W             |
| operating temperature       | 0~40°C                                         |
| IP grade                    | IP54,IP65 Optional                             |