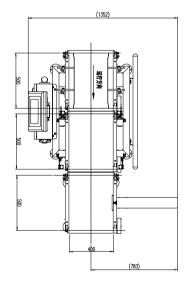

## Dimensions

Unit:mm

Wechat

Address: Room2208, Block A, Building 6, Shenzhen International Innovation Valley, Nanshan District, Shenzhen, Guangdong Province, P.R.China. Tel/Wechat: +86 185 6585 5789 E-mail: xijv@szgmt.com Website: www.gmweighing.com