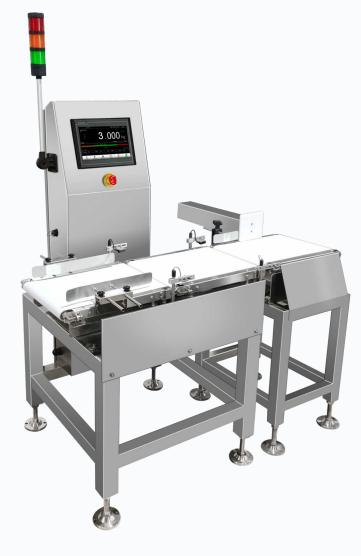

## DYNAMIC CHECKWEIGHER CW-3K

- CW-3K check weigher is suitable for product weight range from 0.3~3kg;
- Weighing accuracy is ±0.5~1.5g;
- 10-inch touch screen, can store over 1 million transaction, data export through USB;
- It is widely used for food and beverage, pet food, daily use chemical industry, and so on.

## **Multiple applications**

0.3-3 kg Weighing range

±0.5g

150<sub>+Pcs/min</sub> Speed

| Specification           |                                                    |
|-------------------------|----------------------------------------------------|
| Model                   | CW-3K                                              |
| Power                   | AC220V±10%, 50/60Hz, 1200W                         |
| Weighing Range          | 0.3~3kg                                            |
| Accuracy                | ±0.5~1.5g                                          |
| Speed                   | ≤150pcs/min                                        |
| Belt Speed              | 10~90m/min                                         |
| Belt Size               | 400mm*300mm                                        |
| Roller Distance(center) | 400mm                                              |
| Platform Height         | 750 (±50mm ) (customizable)                        |
| Temperature             | 0~40°C                                             |
| Humidity                | 90% R.H No Condensation                            |
| Limit Load              | The instantaneous limit load shall not exceed 5 kg |