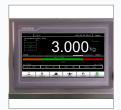

## **Multiple applications**

0.3-3 kg Weighing range

±0.5g

150<sub>+Pcs/min</sub> Speed

| Specification           |                                                    |
|-------------------------|----------------------------------------------------|
| Model                   | CW-3K                                              |
| Power                   | AC220V±10%, 50/60Hz, 1200W                         |
| Weighing Range          | 0.3~3kg                                            |
| Accuracy                | ±0.5~1.5g                                          |
| Speed                   | ≤150pcs/min                                        |
| Belt Speed              | 10~90m/min                                         |
| Belt Size               | 400mm*300mm                                        |
| Roller Distance(center) | 400mm                                              |
| Platform Height         | 750 (±50mm ) (customizable)                        |
| Temperature             | 0~40°C                                             |
| Humidity                | 90% R.H No Condensation                            |
| Limit Load              | The instantaneous limit load shall not exceed 5 kg |