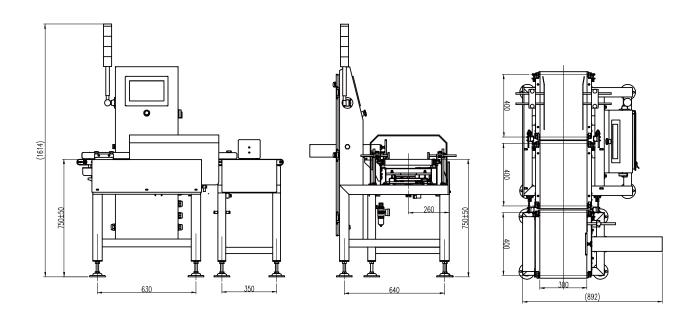

## **Dimensions**Unit:mm

Linkedin

Facebook

Wechat

## **Multiple applications**

0.3-3 kg Weighing range

±0.5g

150<sub>+Pcs/min</sub> Speed

| Specification           |                                                    |
|-------------------------|----------------------------------------------------|
| Model                   | CW-3K                                              |
| Power                   | AC220V±10%, 50/60Hz, 1200W                         |
| Weighing Range          | 0.3~3kg                                            |
| Accuracy                | ±0.5~1.5g                                          |
| Speed                   | ≤150pcs/min                                        |
| Belt Speed              | 10~90m/min                                         |
| Belt Size               | 400mm*300mm                                        |
| Roller Distance(center) | 400mm                                              |
| Platform Height         | 750 (±50mm ) (customizable)                        |
| Temperature             | 0~40°C                                             |
| Humidity                | 90% R.H No Condensation                            |
| Limit Load              | The instantaneous limit load shall not exceed 5 kg |