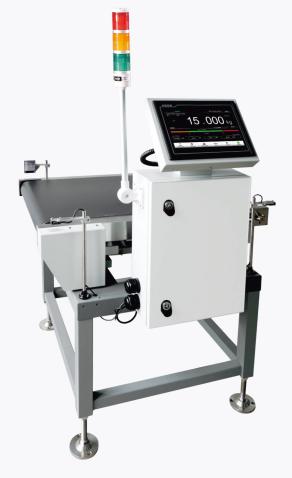

## DYNAMIC CHECKWEIGHER CW-30K

Weighing automation technology

- Heavy load, for product weight up to 30kg, with accuracy ±5g;
- 10-inch screen, easy to operate;
- 100 different products storage;
- Widely used for checking weight of products in boxes, bags, barrel, etc.

## **Multiple industrial application**

GENERAL MEASURE

Feeds

Logistic

Automation production line

| 1odel                       | CW-30K                                    |
|-----------------------------|-------------------------------------------|
| Weighing range              | 1~30kg                                    |
| Scale division              | 1g                                        |
| Highest Accuracy(3σ) *      | ±5 g                                      |
| Highest Weighing speed *    | 30~40pcs/min                              |
| Belt speed                  | 22~34m/min                                |
| Belt size                   | 500*400mm                                 |
| Weighing platform Height ** | 750±50mm                                  |
| Belt material               | PVC                                       |
| Structure of the material   | Carbon steel, SS304 for weighing platform |
| Alarm light                 | 3-color signal light(Red, yellow, green)  |
| Display size                | 10-inch color touch screen                |
| Rejector lineup             | Options: swing type, push type            |
| Power                       | AC220V single phase, 50/60Hz, 850W        |
| operating temperature       | 0~40°C                                    |
| P grade                     | IP54,IP65 Optional                        |