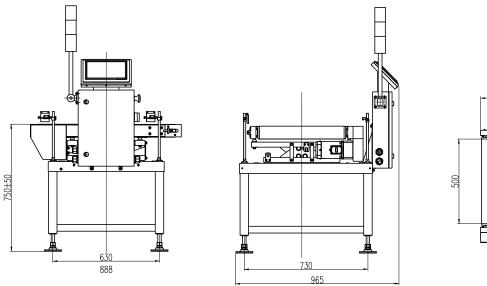

## Dimensions

Unit:mm

## **Multiple industrial application**

GENERAL MEASURE

Feeds

Logistic

Automation production line

| 1odel                       | CW-30K                                    |
|-----------------------------|-------------------------------------------|
| Weighing range              | 1~30kg                                    |
| Scale division              | 1g                                        |
| Highest Accuracy(3σ) *      | ±5 g                                      |
| Highest Weighing speed *    | 30~40pcs/min                              |
| Belt speed                  | 22~34m/min                                |
| Belt size                   | 500*400mm                                 |
| Weighing platform Height ** | 750±50mm                                  |
| Belt material               | PVC                                       |
| Structure of the material   | Carbon steel, SS304 for weighing platform |
| Alarm light                 | 3-color signal light(Red, yellow, green)  |
| Display size                | 10-inch color touch screen                |
| Rejector lineup             | Options: swing type, push type            |
| Power                       | AC220V single phase, 50/60Hz, 850W        |
| operating temperature       | 0~40°C                                    |
| P grade                     | IP54,IP65 Optional                        |