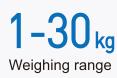

## **Multiple industrial application**

GENERAL MEASURE

Feeds

Logistic

Automation production line

| 1odel                       | CW-30K                                    |
|-----------------------------|-------------------------------------------|
| Weighing range              | 1~30kg                                    |
| Scale division              | 1g                                        |
| Highest Accuracy(3σ) *      | ±5 g                                      |
| Highest Weighing speed *    | 30~40pcs/min                              |
| Belt speed                  | 22~34m/min                                |
| Belt size                   | 500*400mm                                 |
| Weighing platform Height ** | 750±50mm                                  |
| Belt material               | PVC                                       |
| Structure of the material   | Carbon steel, SS304 for weighing platform |
| Alarm light                 | 3-color signal light(Red, yellow, green)  |
| Display size                | 10-inch color touch screen                |
| Rejector lineup             | Options: swing type, push type            |
| Power                       | AC220V single phase, 50/60Hz, 850W        |
| operating temperature       | 0~40°C                                    |
| P grade                     | IP54,IP65 Optional                        |