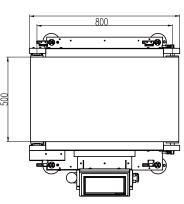

## Dimensions

Unit:mm

## **Multiple industrial application**

GENERAL MEASURE

Feeds

Logistic

Automation production line

| 1odel                       | CW-30K                                    |
|-----------------------------|-------------------------------------------|
| Weighing range              | 1~30kg                                    |
| Scale division              | 1g                                        |
| Highest Accuracy(3σ) *      | ±5 g                                      |
| Highest Weighing speed *    | 30~40pcs/min                              |
| Belt speed                  | 22~34m/min                                |
| Belt size                   | 500*400mm                                 |
| Weighing platform Height ** | 750±50mm                                  |
| Belt material               | PVC                                       |
| Structure of the material   | Carbon steel, SS304 for weighing platform |
| Alarm light                 | 3-color signal light(Red, yellow, green)  |
| Display size                | 10-inch color touch screen                |
| Rejector lineup             | Options: swing type, push type            |
| Power                       | AC220V single phase, 50/60Hz, 850W        |
| operating temperature       | 0~40°C                                    |
| P grade                     | IP54,IP65 Optional                        |