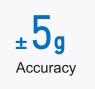

## DYNAMIC CHECKWEIGHER CW-30K

Weighing automation technology

- Heavy load, for product weight up to 30kg, with accuracy ±5g;
- 10-inch screen, easy to operate;
- 100 different products storage;
- Widely used for checking weight of products in boxes, bags, barrel, etc.

## **Multiple industrial application**

GENERAL MEASURE

Feeds

Logistic

Automation production line

| 1odel                       | CW-30K                                    |
|-----------------------------|-------------------------------------------|
| Weighing range              | 1~30kg                                    |
| Scale division              | 1g                                        |
| Highest Accuracy(3σ) *      | ±5 g                                      |
| Highest Weighing speed *    | 30~40pcs/min                              |
| Belt speed                  | 22~34m/min                                |
| Belt size                   | 500*400mm                                 |
| Weighing platform Height ** | 750±50mm                                  |
| Belt material               | PVC                                       |
| Structure of the material   | Carbon steel, SS304 for weighing platform |
| Alarm light                 | 3-color signal light(Red, yellow, green)  |
| Display size                | 10-inch color touch screen                |
| Rejector lineup             | Options: swing type, push type            |
| Power                       | AC220V single phase, 50/60Hz, 850W        |
| operating temperature       | 0~40°C                                    |
| P grade                     | IP54,IP65 Optional                        |