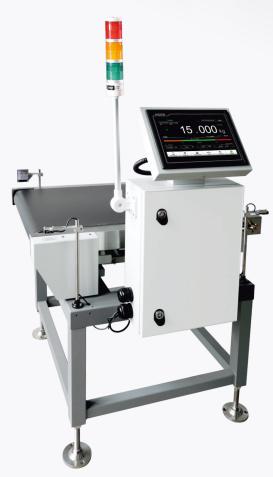

## DYNAMIC CHECKWEIGHER **CW-100G**

- This product is widely used in Pharmaceutical production lines for highest weighing accuracy and repeatability;
- The checkweigher monitor manufacturing efficiencies and provide real-time data on your process;
- Product completeness and trends also provide feedback data to production line;
- It is also used in the application of checking completeness of secondary package to identify any missing items.

#### Multiple industrial application

Food

**Pharmacy** 

Accessories

1-500g Weighing range

±0.1g Accuracy

Speed

| Standard specification      |                                                                        |
|-----------------------------|------------------------------------------------------------------------|
| Model                       | CW-100G                                                                |
| Weighing range              | 1~500g                                                                 |
| Scale division              | 0.05g                                                                  |
| Highest Accuracy(3σ) *      | ±0.1 g                                                                 |
| Highest Weighing speed *    | 180 pcs/min                                                            |
| Belt speed                  | 5~60 m/min                                                             |
| Belt size                   | 250×100mm                                                              |
| Weighing platform Height ** | 750±50mm                                                               |
| Tested object size          | Length: 50~180mm Width: 20~80mm Height: 10~150mm                       |
| Belt material               | PVC (white)                                                            |
| Structure of the material   | Carbon steel, SS304 stainless steel (weighing platform)                |
| Alarm light                 | 3-color signal light(Red, yellow, green),Optional buzzer               |
| Display size                | 10-inch color touch screen                                             |
| Rejector lineup             | Options: swing type, air blow type, push type or lift up type rejector |
| Power                       | Single Phase AC-220V ±10%, 50/60HZ                                     |
| operating temperature       | 0~40°C                                                                 |
| IP grade                    | IP54 ,IP65 Optional                                                    |