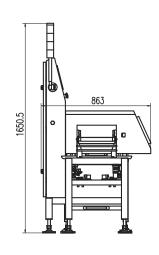

#### **Structure & Dimension**

Unit: mm

General Measure Technology Co.,Ltd.

Address: Room2208, Block A, Building 6, Shenzhen International Innovation Valley,

Nanshan District, Shenzhen, Guangdong Province, P.R.China.