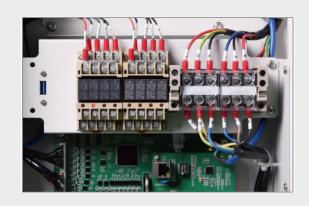

#### Anti-interference design

Professional circuit design, the weighing control box is passed EMC test, which can resist the power and electromagnet interference and maintain the stable operating.

#### Anti-corrosion paint protection

All control panel is protected by anticorrosion paint, which is moisture proof, dust proof, insulation and anti-vibration.