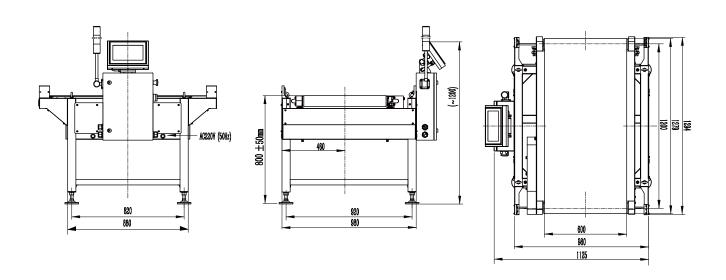

#### **Structure & Dimension**

Unit: mm

General Measure Technology Co.,Ltd.

Address: Room2208, Block A, Building 6, Shenzhen International Innovation Valley,

Nanshan District, Shenzhen, Guangdong Province, P.R.China.