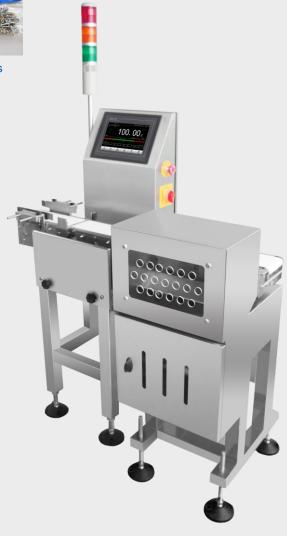

## DYNAMIC CHECKWEIGHER **CW-100G**

- This product is widely used in Pharmaceutical production lines for highest weighing accuracy and repeatability;
- The checkweigher monitor manufacturing efficiencies and provide real-time data on your process;
- Product completeness and trends also provide feedback data to production line;
- It is also used in the application of checking completeness of secondary package to identify any missing items.

#### Multiple industrial application

Food

**Pharmacy** 

Accessories

1-500g Weighing range

±0.1g Accuracy

Speed

| Standard specification      |                                                                        |
|-----------------------------|------------------------------------------------------------------------|
| Model                       | CW-100G                                                                |
| Weighing range              | 1~500g                                                                 |
| Scale division              | 0.05g                                                                  |
| Highest Accuracy(3σ) *      | ±0.1 g                                                                 |
| Highest Weighing speed *    | 180 pcs/min                                                            |
| Belt speed                  | 5~60 m/min                                                             |
| Belt size                   | 250×100mm                                                              |
| Weighing platform Height ** | 750±50mm                                                               |
| Tested object size          | Length: 50~180mm Width: 20~80mm Height: 10~150mm                       |
| Belt material               | PVC (white)                                                            |
| Structure of the material   | Carbon steel, SS304 stainless steel (weighing platform)                |
| Alarm light                 | 3-color signal light(Red, yellow, green),Optional buzzer               |
| Display size                | 10-inch color touch screen                                             |
| Rejector lineup             | Options: swing type, air blow type, push type or lift up type rejector |
| Power                       | Single Phase AC-220V ±10%, 50/60HZ                                     |
| operating temperature       | 0~40°C                                                                 |
| IP grade                    | IP54 ,IP65 Optional                                                    |