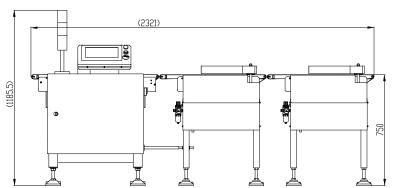

#### **Structure & Dimension**

Unit: mm

General Measure Technology Co.,Ltd.

Address: Room2208, Block A, Building 6, Shenzhen International Innovation Valley,

Nanshan District, Shenzhen, Guangdong Province, P.R.China.