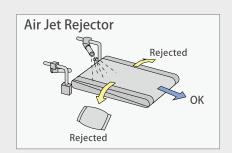

#### Multi-type Rejector

Multi-Rejector option, flap method, swing arm, push type – flexible design.