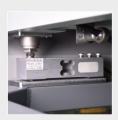

#### **Metal Detection Sensitivity**

Fe ≥ φ0.8mmSus304 ≥  $\varphi$ 2.0mm **Non-Fe**  $\geq \varphi 1.5$ mm

| Standard Specification       | 1                                             |
|------------------------------|-----------------------------------------------|
| Model                        | CW-1.2K                                       |
| Power                        | AC 220V±10%,50/60Hz,400W                      |
| Weighing Range               | 100~1200g                                     |
| Weighing Accuracy            | ±0.7g                                         |
| Weighing Speed               | ≤100 pcs/min                                  |
| Belt Speed                   | 5~40 m/min                                    |
| Belt Size                    | 400mm*250mm                                   |
| Belt Materia                 | PU White                                      |
| Structure Material           | 304 Stainless Steel                           |
| Rejector                     | Optional: swing arm, push type, air blow      |
| Metal Detection Sensitivity* | Fe ≥ φ0.8mm Sus304 ≥ φ2.0mm Non-Fe ≥ φ1.5mm   |
| Metal Detector Wide          | 250mm                                         |
| Metal Detector Height        | Optional: 80mm/100mm/120mm/150mm/200mm        |
| Platform Height              | 750±50mm                                      |
| Working Temperature          | 0~40°C                                        |
| Maximum Humidity             | 90% R.H No Condensation                       |
| Limit Load                   | The instantaneous load shall not exceed 2.4kg |