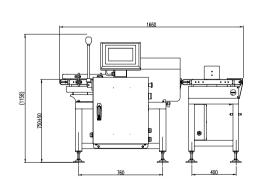

#### **Structure & Dimension**

Unit: mm

General Measure Technology Co.,Ltd.

Address: Room2208, Block A, Building 6, Shenzhen International Innovation Valley,

Nanshan District, Shenzhen, Guangdong Province, P.R.China.