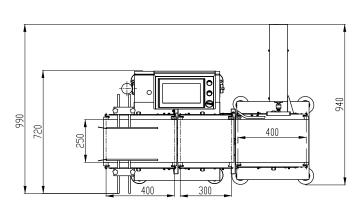

#### **Structure & Dimension**

Unit: mm

General Measure Technology Co.,Ltd.

Address: Room2208, Block A, Building 6, Shenzhen International Innovation Valley,

Nanshan District, Shenzhen, Guangdong Province, P.R.China.