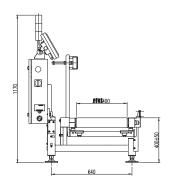

#### **Structure & Dimension**

Unit: mm

General Measure Technology Co.,Ltd.

Address: Room2208, Block A, Building 6, Shenzhen International Innovation Valley,

Nanshan District, Shenzhen, Guangdong Province, P.R.China.