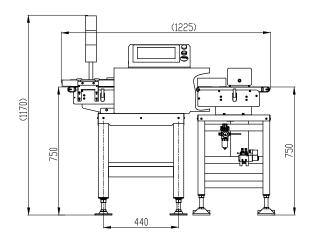

#### **Structure & Dimension**

Unit: mm

General Measure Technology Co.,Ltd.

Address: Room2208, Block A, Building 6, Shenzhen International Innovation Valley,

Nanshan District, Shenzhen, Guangdong Province, P.R.China.