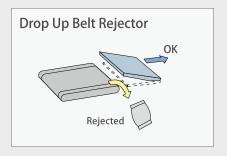

#### Multi-type Rejector

Multi-Rejector option, flap method, swing arm, push type – flexible design.