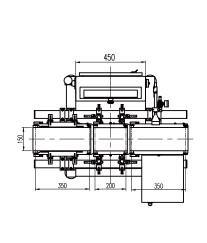

#### **Structure & Dimension**

Unit: mm

General Measure Technology Co.,Ltd.

Address: Room2208, Block A, Building 6, Shenzhen International Innovation Valley,

Nanshan District, Shenzhen, Guangdong Province, P.R.China.