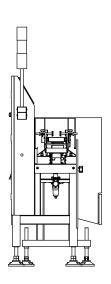

l (weighing platform)                |
| Alarm light                 | 3-color signal light(Red, yellow, green),Optional buzzer               |
| Display size                | 10-inch color touch screen                                             |
| Rejector lineup             | Options: swing type, air blow type, push type or lift up type rejector |
| Power                       | Single Phase AC-220V ±10%, 50/60HZ                                     |
| operating temperature       | 0~40°C                                                                 |
| IP grade                    | IP54 ,IP65 Optional                                                    |

<sup>\*</sup>Depend on the weight, size, and material of test object. Test accuracy: 0.1g at 100pcs/min; 0.3g at 180pcs/min.









## **DYNAMIC CHECKWEIGHER** CW-100G Pro

- This product is widely used in Pharmaceutical production lines for highest weighing accuracy and repeatability;
- The checkweigher monitor manufacturing efficiencies and provide real-time data on your process;
- Product completeness and trends also provide feedback data to production line;
- It is also used in the application of checking completeness of secondary package to identify any missing items.

#### Multiple industrial application



Food



Pharmacy





1-500g

Weighing range

±0.1g Accuracy

300<sub>+Pcs/min</sub> Speed







Stable Performance



Easy Installation



Abundant Function



Weighing Accurate

#### **Core components**

• MCGS Touch Screen



XINJE Servo Motor



NSK Bering



• Schneider Electronic



•FESTO Solenoid