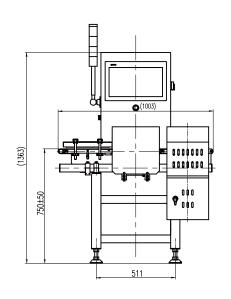

#### **Structure & Dimension**

Unit: mm

General Measure Technology Co.,Ltd.

Address: Room2208, Block A, Building 6, Shenzhen International Innovation Valley,

Nanshan District, Shenzhen, Guangdong Province, P.R.China.