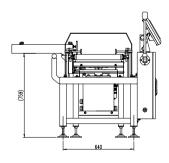

#### **Structure & Dimension**

Unit: mm

General Measure Technology Co.,Ltd.

Address: Room2208, Block A, Building 6, Shenzhen International Innovation Valley,

Nanshan District, Shenzhen, Guangdong Province, P.R.China.