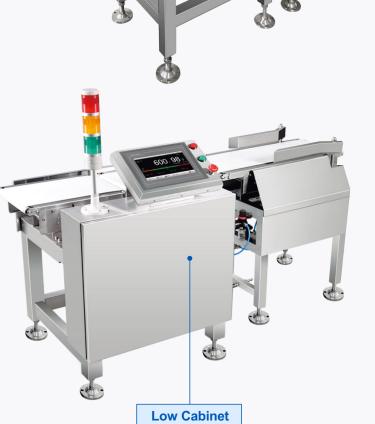

#### Multiple industrial application

Grain

Chemical

10-1200<sub>g</sub>

Weighing range

±0.5g

 $200_{+\text{Pcs/min}}$ 

**High Cabinet** 