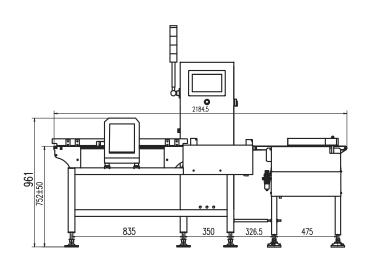

#### **Structure & Dimension**

Unit: mm

General Measure Technology Co.,Ltd.

Address: Room2208, Block A, Building 6, Shenzhen International Innovation Valley,

Nanshan District, Shenzhen, Guangdong Province, P.R.China.