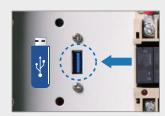

|
| PASS RATE:    | 100.00%   | Pass rate               |
| OVER CT:      | 0         | Total overweight time   |
| OVER WT:      | 0.000kg   | Total overweight value  |
| UNDER CT:     | 0         | Total underweight time  |
| UNDER WT:     | 0.000kg   | Total underweight value |
| TOTAL CT:     | 1         | Total test time         |
| TOTAL WT:     | 8.140kg   | Total test weight       |
| MIN WT:       | 8.140kg   | Minimum weight          |
| MAX WT:       | 8.140kg   | Maximum weight          |
|               |           | Down separate line      |

#### Printing Function

When communication is set as print and checkweigher is connected to the printer, the weighing data records can be printed on the interface of statistic result or by sending the print order via communication.



#### **USB Memory Port**

- · Data acquisition;
- Program update.

#### Multi-type Rejector

Multi-Rejector option, flap method, swing arm, push type – flexible design.











#### User-friendly design

 10-inch color user friendly touch screen and graphical design interface. Simple operation without professional training.



 A million product formula storage.
 Users/Admin can easy add or delete data.



 3 levels of administration authority for well-organized management.



 Advanced and sophisticated software algorithm makes sure the accuracy, as well as high speed dynamic responses.



=7

#### Well-organized data management

A million data details record including serial number, time and result for admin to check errors. Data summary report can be exported through USB and RS485.