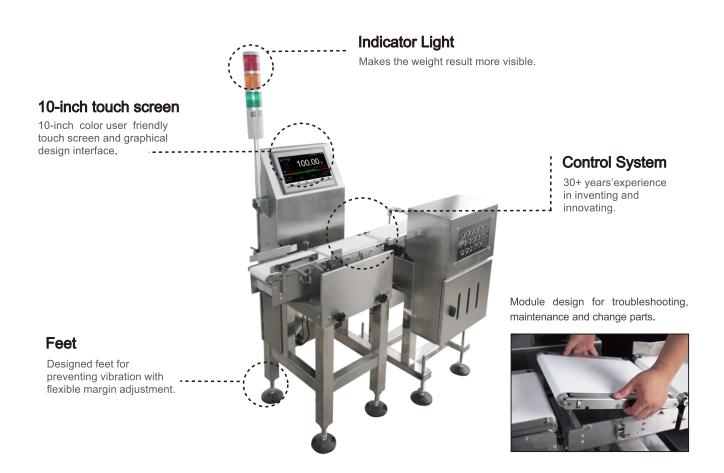

#### User-friendly design

 10-inch color user friendly touch screen and graphical design interface. Simple operation without professional training.

 A million product formula storage.
 Users/Admin can easy add or delete data.

 3 levels of administration authority for well-organized management.

 Advanced and sophisticated software algorithm makes sure the accuracy, as well as high speed dynamic responses.

=7