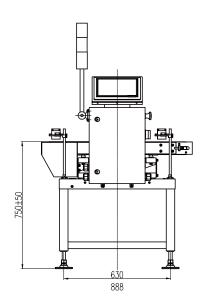

#### **Structure & Dimension**

Unit: mm

General Measure Technology Co.,Ltd.

Address: Room2208, Block A, Building 6, Shenzhen International Innovation Valley,

Nanshan District, Shenzhen, Guangdong Province, P.R.China.