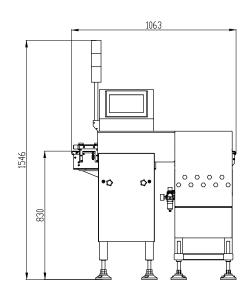

#### **Structure & Dimension**

Unit: mm

General Measure Technology Co.,Ltd.

Address: Room2208, Block A, Building 6, Shenzhen International Innovation Valley,

Nanshan District, Shenzhen, Guangdong Province, P.R.China.