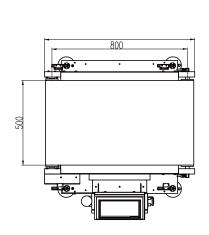

#### **Structure & Dimension**

Unit: mm

General Measure Technology Co.,Ltd.

Address: Room2208, Block A, Building 6, Shenzhen International Innovation Valley,

Nanshan District, Shenzhen, Guangdong Province, P.R.China.