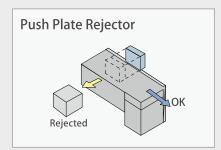

#### Multi-type Rejector

Multi-Rejector option, flap method, swing arm, push type – flexible design.