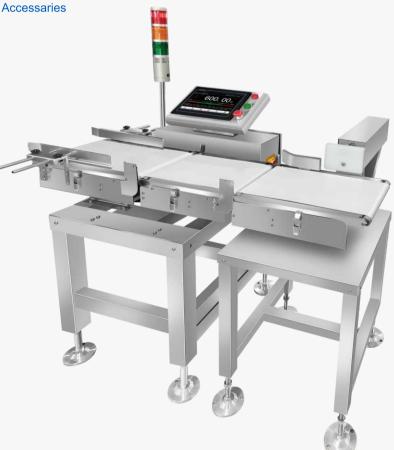

#### Multiple industrial application

Food

**Pharmacy** 

Accessories

1-500g Weighing range

±0.1g Accuracy

Speed

| Standard specification      |                                                                        |
|-----------------------------|------------------------------------------------------------------------|
| Model                       | CW-100G                                                                |
| Weighing range              | 1~500g                                                                 |
| Scale division              | 0.05g                                                                  |
| Highest Accuracy(3σ) *      | ±0.1 g                                                                 |
| Highest Weighing speed *    | 180 pcs/min                                                            |
| Belt speed                  | 5~60 m/min                                                             |
| Belt size                   | 250×100mm                                                              |
| Weighing platform Height ** | 750±50mm                                                               |
| Tested object size          | Length: 50~180mm Width: 20~80mm Height: 10~150mm                       |
| Belt material               | PVC (white)                                                            |
| Structure of the material   | Carbon steel, SS304 stainless steel (weighing platform)                |
| Alarm light                 | 3-color signal light(Red, yellow, green),Optional buzzer               |
| Display size                | 10-inch color touch screen                                             |
| Rejector lineup             | Options: swing type, air blow type, push type or lift up type rejector |
| Power                       | Single Phase AC-220V ±10%, 50/60HZ                                     |
| operating temperature       | 0~40°C                                                                 |
| IP grade                    | IP54 ,IP65 Optional                                                    |