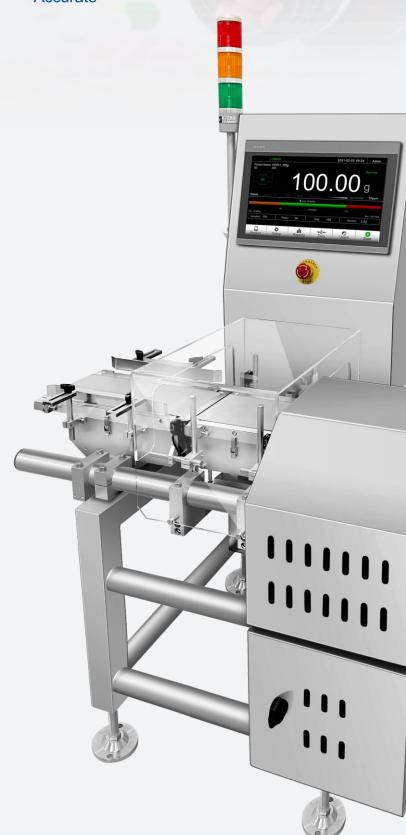

#### User-friendly design

 10-inch color user friendly touch screen and graphical design interface. Simple operation without professional training.

 A million product formula storage.
 Users/Admin can easy add or delete data.

 3 levels of administration authority for well-organized management.

 Advanced and sophisticated software algorithm makes sure the accuracy, as well as high speed dynamic responses.

=7