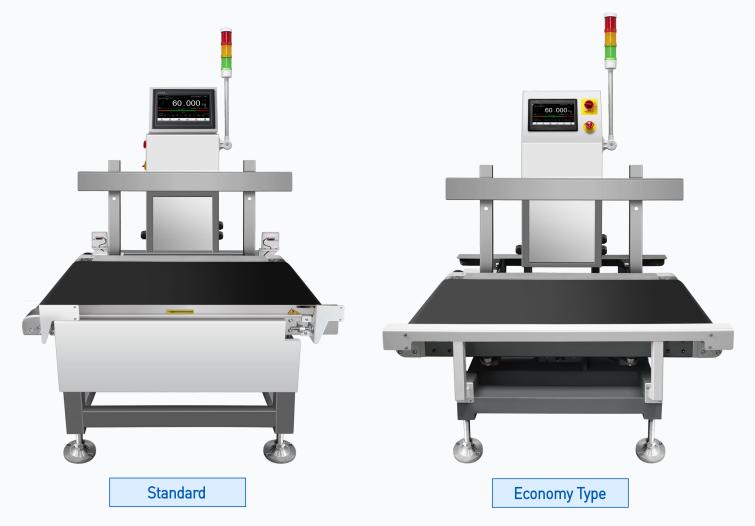

# VERTICAL CHECKWEIGHER CW-60K-V

CW-60K-V checkweigher has wide weighing range but high accuracy guarantee. It is perfect for weighing the various bags and boxes running in vertical way in the production line.

- Standard module design for easy installation and maintenance;
- Easy integrating in the production line;
- Weighing range: 5~60kg, weighing accuracy is within ±20g;

#### Multiple applications

| Specification            |                                        |                                        |
|--------------------------|----------------------------------------|----------------------------------------|
| Model                    | CW-60K-V                               | CW-60K-V Economy Type                  |
| Power                    | AC220V±10%, 50/60Hz, 1KW               | AC220V±10%, 50/60Hz, 1KW               |
| Weighing Range           | 5~60kg                                 | 5~60kg                                 |
| Highest Accuracy*        | ±10g                                   | ±20g                                   |
| Highest Speed*           | ≤50pcs/min                             | ≤30pcs/min                             |
| Tested Object Size       | Length: 100~600mm,                     | Length: 100~600mm,                     |
|                          | Width: 50~400mm                        | Width: 50~400mm                        |
|                          | Height: 50~600mm                       | Height: 50~600mm                       |
| Belt Speed               | 40m/min                                | 40m/min                                |
| Conveyor Size            | 800mm*400mm                            | 800mm*400mm                            |
| Distance Between Rollers | 800mm                                  | 800mm                                  |
| Weighing Platform Height | 400 (±50mm)                            | 400 (±50mm )                           |
| Structure Material       | Carbon Steel, SS304 (weighingPlatform) | Carbon Steel, SS304 (WeighingPlatform) |
| Belt Material            | PVC (black)                            | PVC (black)                            |
| Display                  | 10-inch touch screen                   | 10-inch touch screen                   |
| Working Temperature      | 0~40℃                                  | 0~40℃                                  |
| Max. Humidity            | 90% R.H, non-condensation              | 90% R.H, non-condensation              |
| Load Limit               | The instantaneous load limit is 100kg  | The instantaneous load limit is100kg   |

#### **Dimensions**

Unit:mm

Standard

**Economy Type** 