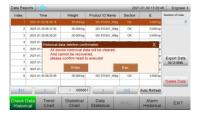

#### Printing Function

When communication is set as print and checkweigher is connected to the printer, the weighing data records can be printed on the interface of statistic result or by sending the print order via communication.

#### Well-organized data management

A million data details record including serial number, time and result for admin to check errors. Data summary report can be exported through USB and RS485.

Weight fluctuation chart reflects the product' weight conditions from the macro prespective.