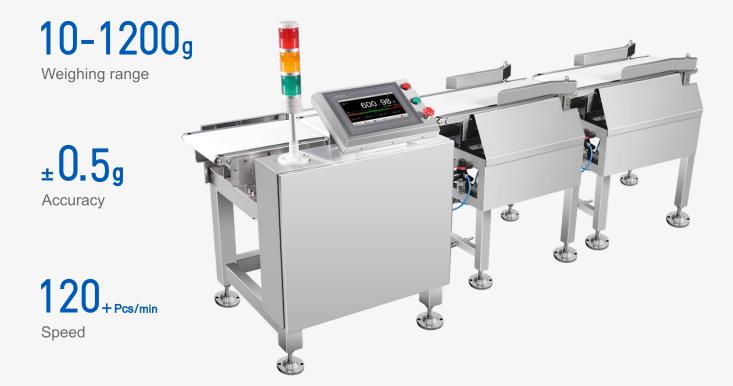

# DYNAMIC CHECKWEIGHER CW-1.2K

- For pouches, bags, and soft-sided containers, bottles;
- S304 stainless steel frame is standard;
- 10 inch touch screen, can store over 1 million transaction, data export through USB;
- High speed at 200 pcs per min, with 0.5 gram.

#### Multiple industrial application

Grain

Chemical

10-1200<sub>g</sub>

Weighing range

±0.5g

 $200_{+\text{Pcs/min}}$ 

**High Cabinet** 

| Standard specification      |                                                          |
|-----------------------------|----------------------------------------------------------|
| Model                       | CW-1.2K                                                  |
| Weighing range              | 10~1200g                                                 |
| Scale division              | 0.1g                                                     |
| Highest Accuracy(3σ) *      | ± 0.5g                                                   |
| Highest Weighing speed *    | 200 pcs/min                                              |
| Belt speed                  | 5~50 m/min                                               |
| Belt size                   | 400×250mm                                                |
| Weighing platform Height ** | 750±50mm                                                 |
| Belt material               | PU (white)                                               |
| Structure of the material   | SS304 stainless steel                                    |
| Alarm light                 | 3-color signal light(Red, yellow, green),Optional buzzer |
| Display size                | 10-inch color touch screen                               |
| Rejector lineup             | Options: swing type, push type, flipped type rejector    |
| Power                       | Single Phase AC-220V ±10%, 50/60HZ                       |
| operating temperature       | 0~40°C                                                   |
| IP grade                    | IP54,IP65 Optional                                       |