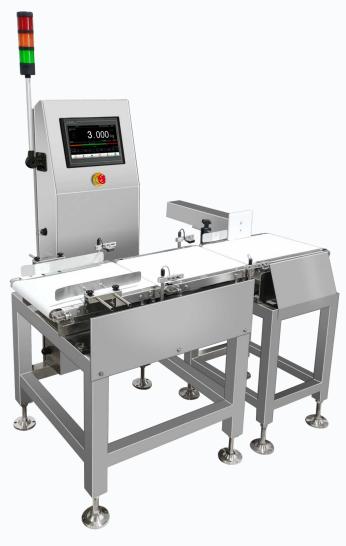

# ChexGo Series Dynamic Checkweigher

## **Weasy** -- Weighing Easy

Designed for dynamic weighing application

30+years R&D experience in weighing control

**ChexGo Series** checkweigher with the feature of high speed, accuracy and stable performance can work well in the harsh industrial environment. Assuring the 100% product weighing detection under the law and regulation, it will reduce the customer complains and protect enterprise fame. Whilst replacing the manpower to lower the cost, ChexGo can help you to increase efficiency of the production line and avoid risks.