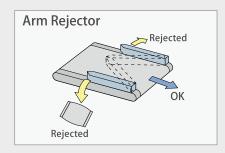

#### Multi-type Rejector

Multi-Rejector option, flap method, swing arm, push type – flexible design.