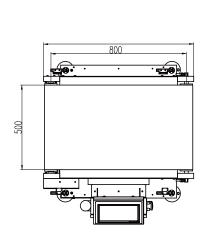

#### **Structure & Dimension**

Unit: mm

General Measure Technology Co.,Ltd.

Address: Room2208, Block A, Building 6, Shenzhen International Innovation Valley,

Nanshan District, Shenzhen, Guangdong Province, P.R.China.