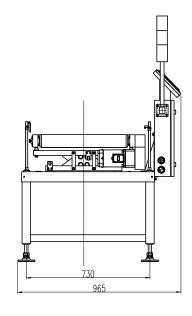

#### **Structure & Dimension**

Unit: mm

General Measure Technology Co.,Ltd.

Address: Room2208, Block A, Building 6, Shenzhen International Innovation Valley,

Nanshan District, Shenzhen, Guangdong Province, P.R.China.