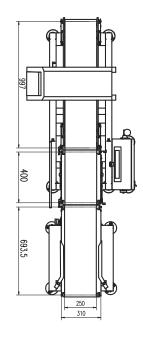

#### **Structure & Dimension**

Unit: mm

General Measure Technology Co.,Ltd.

Address: Room2208, Block A, Building 6, Shenzhen International Innovation Valley,

Nanshan District, Shenzhen, Guangdong Province, P.R.China.