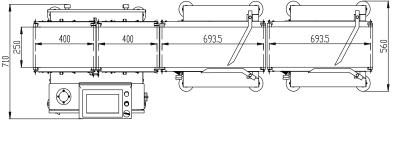

#### **Structure & Dimension**

Unit: mm

General Measure Technology Co.,Ltd.

Address: Room2208, Block A, Building 6, Shenzhen International Innovation Valley,

Nanshan District, Shenzhen, Guangdong Province, P.R.China.