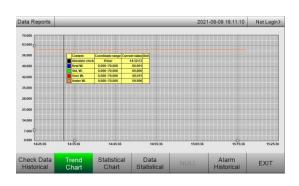

#### Well-organized data management

A million data details record including serial number, time and result for admin to check errors. Data summary report can be exported through USB and RS485.

Weight fluctuation chart reflects the product' weight conditions from the macro prespective.