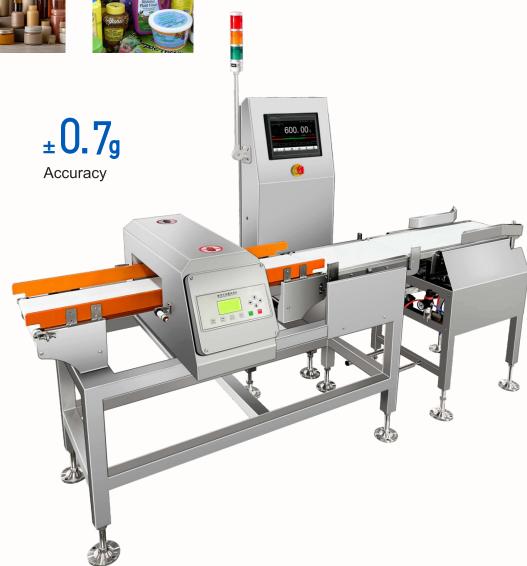

## CHECKWEIGHER WITH METAL DETECTOR CW-1.2K

CW-1.2K is a high speed and accuracy checkweigher with weight check and metal detection function.

#### Feature Highlight:

- 10-inch touch screen, easy operation;
- External expansion of IO port, serial port and network communication to achieve product management, monitoring and remote control;
- Widely used in food, pharmaceutical, daily use chemical, textile and other industries.

#### **Metal Detection Sensitivity**

Fe ≥ φ0.8mmSus304 ≥  $\varphi$ 2.0mm **Non-Fe**  $\geq \varphi 1.5$ mm

| Standard Specification       | 1                                             |
|------------------------------|-----------------------------------------------|
| Model                        | CW-1.2K                                       |
| Power                        | AC 220V±10%,50/60Hz,400W                      |
| Weighing Range               | 100~1200g                                     |
| Weighing Accuracy            | ±0.7g                                         |
| Weighing Speed               | ≤100 pcs/min                                  |
| Belt Speed                   | 5~40 m/min                                    |
| Belt Size                    | 400mm*250mm                                   |
| Belt Materia                 | PU White                                      |
| Structure Material           | 304 Stainless Steel                           |
| Rejector                     | Optional: swing arm, push type, air blow      |
| Metal Detection Sensitivity* | Fe ≥ φ0.8mm Sus304 ≥ φ2.0mm Non-Fe ≥ φ1.5mm   |
| Metal Detector Wide          | 250mm                                         |
| Metal Detector Height        | Optional: 80mm/100mm/120mm/150mm/200mm        |
| Platform Height              | 750±50mm                                      |
| Working Temperature          | 0~40°C                                        |
| Maximum Humidity             | 90% R.H No Condensation                       |
| Limit Load                   | The instantaneous load shall not exceed 2.4kg |