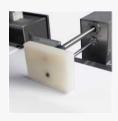

### Adjustable material orientation guider

- · Ensure the object stable moving;
- · Decrease the vibration;
- · S304 Stainless steel.