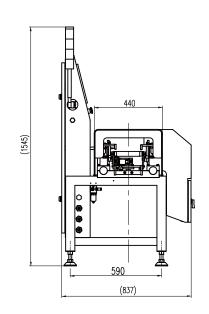

#### **Structure & Dimension**

Unit: mm

General Measure Technology Co.,Ltd.

Address: Room2208, Block A, Building 6, Shenzhen International Innovation Valley,

Nanshan District, Shenzhen, Guangdong Province, P.R.China.