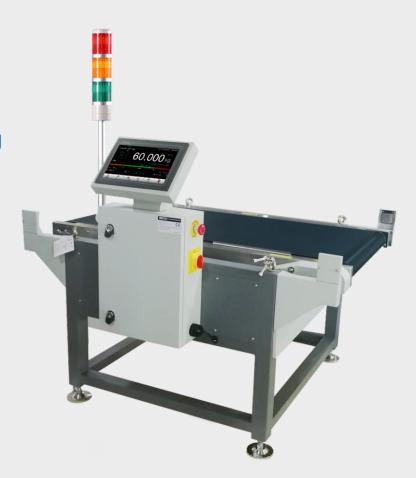

## DYNAMIC CHECKWEIGHER **CW-100G**

- This product is widely used in Pharmaceutical production lines for highest weighing accuracy and repeatability;
- The checkweigher monitor manufacturing efficiencies and provide real-time data on your process;
- Product completeness and trends also provide feedback data to production line;
- It is also used in the application of checking completeness of secondary package to identify any missing items.

#### Multiple industrial application

Food

**Pharmacy** 

Accessories

1-500g Weighing range

±0.1g Accuracy

Speed

| Standard specification      |                                                                        |
|-----------------------------|------------------------------------------------------------------------|
| Model                       | CW-100G                                                                |
| Weighing range              | 1~500g                                                                 |
| Scale division              | 0.05g                                                                  |
| Highest Accuracy(3σ) *      | ±0.1 g                                                                 |
| Highest Weighing speed *    | 180 pcs/min                                                            |
| Belt speed                  | 5~60 m/min                                                             |
| Belt size                   | 250×100mm                                                              |
| Weighing platform Height ** | 750±50mm                                                               |
| Tested object size          | Length: 50~180mm Width: 20~80mm Height: 10~150mm                       |
| Belt material               | PVC (white)                                                            |
| Structure of the material   | Carbon steel, SS304 stainless steel (weighing platform)                |
| Alarm light                 | 3-color signal light(Red, yellow, green),Optional buzzer               |
| Display size                | 10-inch color touch screen                                             |
| Rejector lineup             | Options: swing type, air blow type, push type or lift up type rejector |
| Power                       | Single Phase AC-220V ±10%, 50/60HZ                                     |
| operating temperature       | 0~40°C                                                                 |
| IP grade                    | IP54 ,IP65 Optional                                                    |