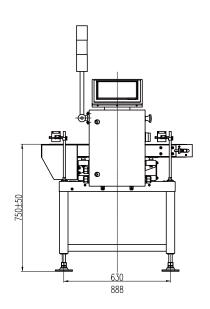

#### **Structure & Dimension**

Unit: mm

General Measure Technology Co.,Ltd.

Address: Room2208, Block A, Building 6, Shenzhen International Innovation Valley,

Nanshan District, Shenzhen, Guangdong Province, P.R.China.