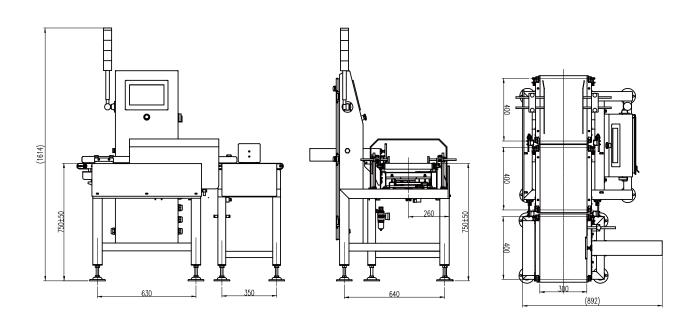

#### **Structure & Dimension**

Unit: mm

General Measure Technology Co.,Ltd.

Address: Room2208, Block A, Building 6, Shenzhen International Innovation Valley,

Nanshan District, Shenzhen, Guangdong Province, P.R.China.