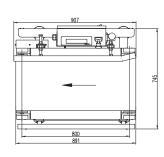

#### **Structure & Dimension**

Unit: mm

General Measure Technology Co.,Ltd.

Address: Room2208, Block A, Building 6, Shenzhen International Innovation Valley,

Nanshan District, Shenzhen, Guangdong Province, P.R.China.