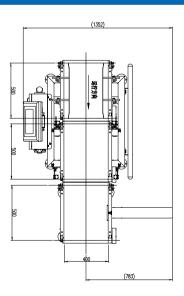

#### **Structure & Dimension**

Unit: mm

General Measure Technology Co.,Ltd.

Address: Room2208, Block A, Building 6, Shenzhen International Innovation Valley,

Nanshan District, Shenzhen, Guangdong Province, P.R.China.