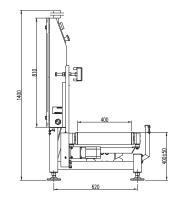

al       | Carbon Steel, SS304 (weighingPlatform) | Carbon Steel, SS304 (WeighingPlatform) |
| Belt Material            | PVC (black)                            | PVC (black)                            |
| Display                  | 10-inch touch screen                   | 10-inch touch screen                   |
| Working Temperature      | 0~40℃                                  | 0~40℃                                  |
| Max. Humidity            | 90% R.H, non-condensation              | 90% R.H, non-condensation              |
| Load Limit               | The instantaneous load limit is 100kg  | The instantaneous load limit is100kg   |

<sup>\*</sup>It depends on the features of tested object, such as size and weight.

#### **Dimensions**

Unit:mm

Standard







**Economy Type**