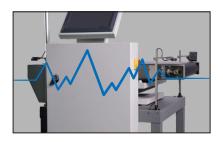

#### Well-organized data management

A million data details record including serial number, time and result for admin to check errors. Data summary report can be exported through USB and RS485.

Weight fluctuation chart reflects the product' weight conditions from the macro prespective.