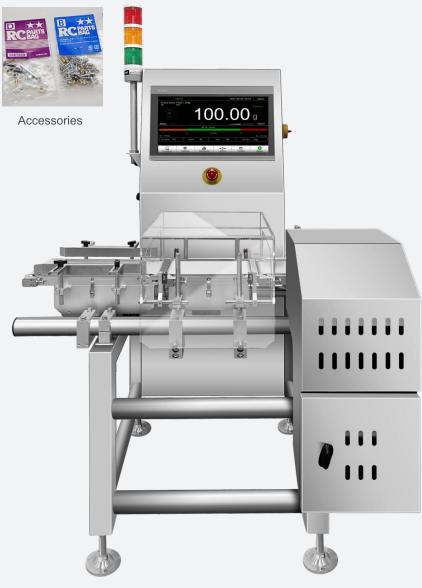

## DYNAMIC CHECKWEIGHER **CW-100G**

- This product is widely used in Pharmaceutical production lines for highest weighing accuracy and repeatability;
- The checkweigher monitor manufacturing efficiencies and provide real-time data on your process;
- Product completeness and trends also provide feedback data to production line;
- It is also used in the application of checking completeness of secondary package to identify any missing items.

#### Multiple industrial application

Food

**Pharmacy** 

Accessories

1-500g Weighing range

±0.1g Accuracy

Speed

| Standard specification      |                                                                        |
|-----------------------------|------------------------------------------------------------------------|
| Model                       | CW-100G                                                                |
| Weighing range              | 1~500g                                                                 |
| Scale division              | 0.05g                                                                  |
| Highest Accuracy(3σ) *      | ±0.1 g                                                                 |
| Highest Weighing speed *    | 180 pcs/min                                                            |
| Belt speed                  | 5~60 m/min                                                             |
| Belt size                   | 250×100mm                                                              |
| Weighing platform Height ** | 750±50mm                                                               |
| Tested object size          | Length: 50~180mm Width: 20~80mm Height: 10~150mm                       |
| Belt material               | PVC (white)                                                            |
| Structure of the material   | Carbon steel, SS304 stainless steel (weighing platform)                |
| Alarm light                 | 3-color signal light(Red, yellow, green),Optional buzzer               |
| Display size                | 10-inch color touch screen                                             |
| Rejector lineup             | Options: swing type, air blow type, push type or lift up type rejector |
| Power                       | Single Phase AC-220V ±10%, 50/60HZ                                     |
| operating temperature       | 0~40°C                                                                 |
| IP grade                    | IP54 ,IP65 Optional                                                    |