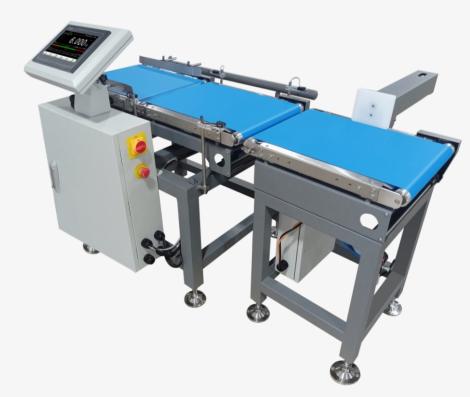

## DYNAMIC CHECKWEIGHER **CW-100G**

- This product is widely used in Pharmaceutical production lines for highest weighing accuracy and repeatability;
- The checkweigher monitor manufacturing efficiencies and provide real-time data on your process;
- Product completeness and trends also provide feedback data to production line;
- It is also used in the application of checking completeness of secondary package to identify any missing items.