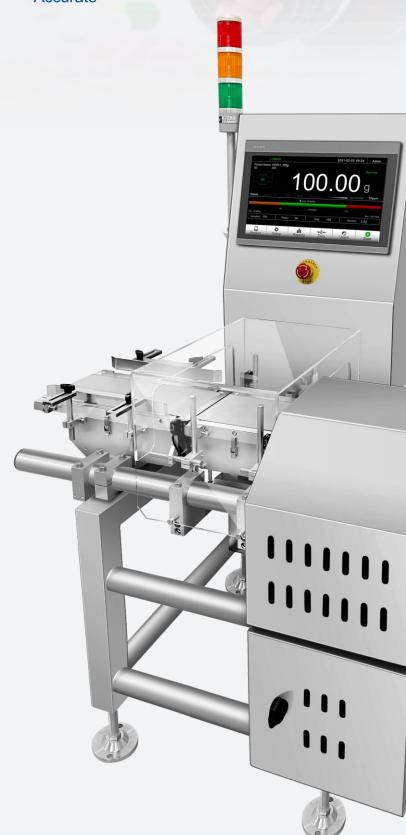

# DYNAMIC CHECKWEIGHER CW-100G

- This product is widely used in Pharmaceutical production lines for highest weighing accuracy and repeatability;
- The checkweigher monitor manufacturing efficiencies and provide real-time data on your process;
- Product completeness and trends also provide feedback data to production line;
- It is also used in the application of checking completeness of secondary package to identify any missing items.

#### Multiple industrial application

Food Pharmacy

Accessories

1-500g
Weighing range

± 0.1g

180<sub>+Pcs/min</sub>

| Standard specification      |                                                                        |
|-----------------------------|------------------------------------------------------------------------|
| Model                       | CW-100G                                                                |
| Weighing range              | 1~500g                                                                 |
| Scale division              | 0.05g                                                                  |
| Highest Accuracy(3σ) *      | ±0.1 g                                                                 |
| Highest Weighing speed *    | 180 pcs/min                                                            |
| Belt speed                  | 5~60 m/min                                                             |
| Belt size                   | 250×100mm                                                              |
| Weighing platform Height ** | 830±50mm                                                               |
| Tested object size          | Length: 50~180mm Width: 20~80mm Height: 10~150mm                       |
| Belt material               | PVC (white)                                                            |
| Structure of the material   | Carbon steel, SS304 stainless steel (weighing platform)                |
| Alarm light                 | 3-color signal light(Red, yellow, green),Optional buzzer               |
| Display size                | 10-inch color touch screen                                             |
| Rejector lineup             | Options: swing type, air blow type, push type or lift up type rejector |
| Power                       | Single Phase AC-220V ±10%, 50/60HZ                                     |
| operating temperature       | 0~40°C                                                                 |
| IP grade                    | IP54 ,IP65 Optional                                                    |