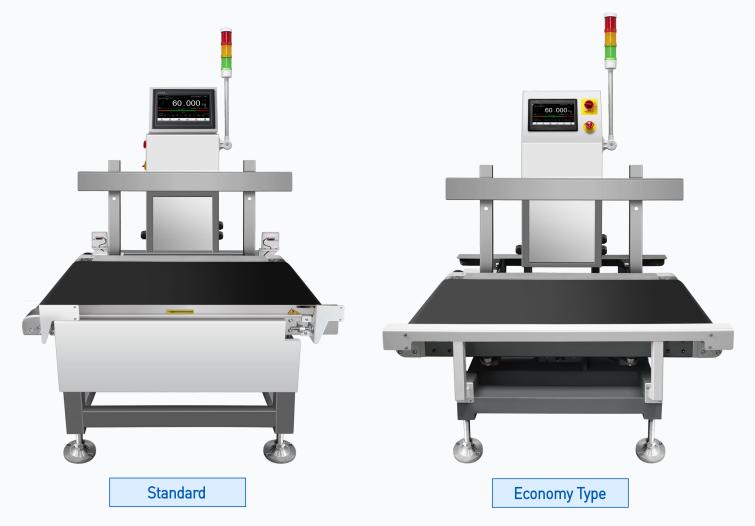

## VERTICAL CHECKWEIGHER CW-60K-V

CW-60K-V checkweigher has wide weighing range but high accuracy guarantee. It is perfect for weighing the various bags and boxes running in vertical way in the production line.

- Standard module design for easy installation and maintenance;
- Easy integrating in the production line;
- Weighing range: 5~60kg, weighing accuracy is within ±20g;

#### Multiple applications

| Specification            |                                        |                                        |
|--------------------------|----------------------------------------|----------------------------------------|
| Model                    | CW-60K-V                               | CW-60K-V Economy Type                  |
| Power                    | AC220V±10%, 50/60Hz, 1KW               | AC220V±10%, 50/60Hz, 1KW               |
| Weighing Range           | 5~60kg                                 | 5~60kg                                 |
| Highest Accuracy*        | ±10g                                   | ±20g                                   |
| Highest Speed*           | ≤50pcs/min                             | ≤30pcs/min                             |
| Tested Object Size       | Length: 100~600mm,                     | Length: 100~600mm,                     |
|                          | Width: 50~400mm                        | Width: 50~400mm                        |
|                          | Height: 50~600mm                       | Height: 50~600mm                       |
| Belt Speed               | 40m/min                                | 40m/min                                |
| Conveyor Size            | 800mm*400mm                            | 800mm*400mm                            |
| Distance Between Rollers | 800mm                                  | 800mm                                  |
| Weighing Platform Height | 400 (±50mm)                            | 400 (±50mm )                           |
| Structure Material       | Carbon Steel, SS304 (weighingPlatform) | Carbon Steel, SS304 (WeighingPlatform) |
| Belt Material            | PVC (black)                            | PVC (black)                            |
| Display                  | 10-inch touch screen                   | 10-inch touch screen                   |
| Working Temperature      | 0~40℃                                  | 0~40℃                                  |
| Max. Humidity            | 90% R.H, non-condensation              | 90% R.H, non-condensation              |
| Load Limit               | The instantaneous load limit is 100kg  | The instantaneous load limit is100kg   |

#### **Dimensions**

Unit:mm

Standard

**Economy Type** 