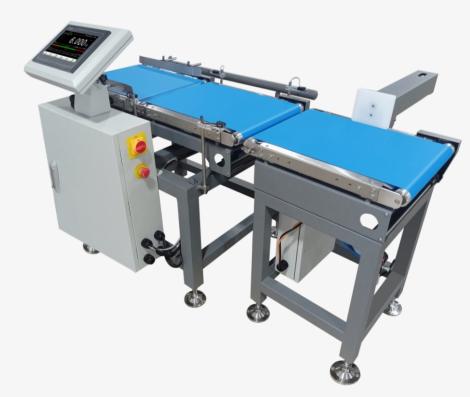

# ChexGo Series Dynamic Checkweigher

## **Weasy** -- Weighing Easy

Designed for dynamic weighing application

30+years R&D experience in weighing control

**ChexGo Series** checkweigher with the feature of high speed, accuracy and stable performance can work well in the harsh industrial environment. Assuring the 100% product weighing detection under the law and regulation, it will reduce the customer complains and protect enterprise fame. Whilst replacing the manpower to lower the cost, ChexGo can help you to increase efficiency of the production line and avoid risks.

Easy operation

Accurate weighing

Abundant function

Stable and reliable