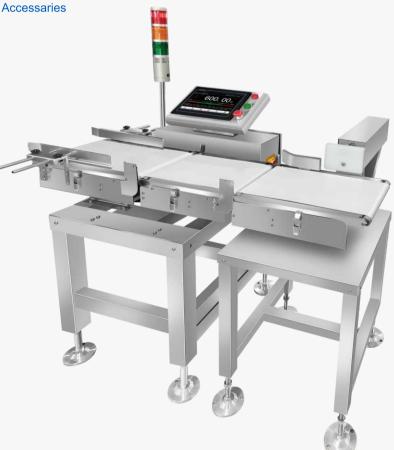

#### Multiple industrial application

Food Pharmacy

Accessories

1-500g
Weighing range

± 0.1g

180<sub>+Pcs/min</sub>

| Standard specification      |                                                                        |
|-----------------------------|------------------------------------------------------------------------|
| Model                       | CW-100G                                                                |
| Weighing range              | 1~500g                                                                 |
| Scale division              | 0.05g                                                                  |
| Highest Accuracy(3σ) *      | ±0.1 g                                                                 |
| Highest Weighing speed *    | 180 pcs/min                                                            |
| Belt speed                  | 5~60 m/min                                                             |
| Belt size                   | 250×100mm                                                              |
| Weighing platform Height ** | 830±50mm                                                               |
| Tested object size          | Length: 50~180mm Width: 20~80mm Height: 10~150mm                       |
| Belt material               | PVC (white)                                                            |
| Structure of the material   | Carbon steel, SS304 stainless steel (weighing platform)                |
| Alarm light                 | 3-color signal light(Red, yellow, green),Optional buzzer               |
| Display size                | 10-inch color touch screen                                             |
| Rejector lineup             | Options: swing type, air blow type, push type or lift up type rejector |
| Power                       | Single Phase AC-220V ±10%, 50/60HZ                                     |
| operating temperature       | 0~40°C                                                                 |
| IP grade                    | IP54 ,IP65 Optional                                                    |