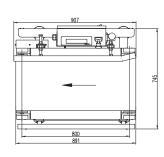

#### **Dimensions** Unit:mm

General Measure Technology Co.,Ltd.

Address: Room2208, Block A, Building 6, Shenzhen International Innovation Valley, Nanshan District, Shenzhen, Guangdong Province, P.R.China. Tel/Wechat: +86 185 6585 5789