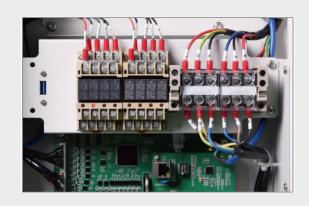

#### Abundant function, easy integration

- Standard Modbus TCP/IP, RS485 communication
- Support connecting to labeling machine, ink-jet printer
- Support connecting to printer to print weighing data records.

#### Printing Function

When communication is set as print and checkweigher is connected to the printer, the weighing data records can be printed on the interface of statistic result or by sending the print order via communication.