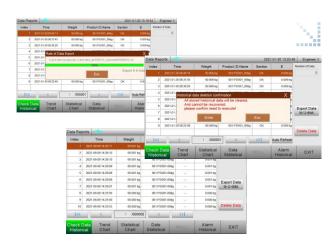

#### Well-organized data management

A million data details record including serial number, time and result for admin to check errors. Data summary report can be exported through USB and RS485.

Weight fluctuation chart reflects the product' weight conditions from the macro prespective.