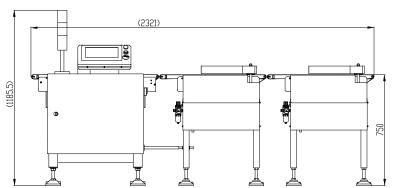

(white)                                               |
| Structure of the material   | SS304 stainless steel                                    |
| Alarm light                 | 3-color signal light(Red, yellow, green),Optional buzzer |
| Display size                | 10-inch color touch screen                               |
| Rejector lineup             | Options: swing type, push type rejector                  |
| Power                       | Single Phase AC-220V ±10%, 50/60HZ                       |
| operating temperature       | 0~40℃                                                    |
| IP grade                    | IP65                                                     |

<sup>\*</sup> Depend on the weight, size, and material of test object. Test accuracy: 1g at 120pcs/min









## CHECKWEIGHER WITH METAL DETECTOR CW-1.2K

CW-1.2K is a high speed and accuracy checkweigher with weight check and metal detection function.

#### Feature Highlight:

- 10-inch touch screen, easy operation;
- External expansion of IO port, serial port and network communication to achieve product management, monitoring and remote control;
- Widely used in food, pharmaceutical, daily use chemical, textile and other industries.







10-1200<sub>g</sub>

Weighing range

Speed

#### **Metal Detection Sensitivity**

Fe ≥ φ0.8mmSus304 ≥  $\varphi$ 2.0mm **Non-Fe**  $\geq \varphi 1.5$ mm





| Standard Specification       | 1                                             |
|------------------------------|-----------------------------------------------|
| Model                        | CW-