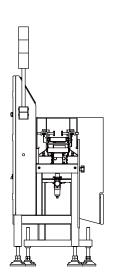

inless steel (weighing platform)                |
| Alarm light                 | 3-color signal light(Red, yellow, green),Optional buzzer               |
| Display size                | 10-inch color touch screen                                             |
| Rejector lineup             | Options: swing type, air blow type, push type or lift up type rejector |
| Power                       | Single Phase AC-220V ±10%, 50/60HZ                                     |
| operating temperature       | 0~40°C                                                                 |
| IP grade                    | IP54 ,IP65 Optional                                                    |

\*Depend on the weight, size, and material of test object. Test accuracy: 0.1g at 100pcs/min; 0.3g at 180pcs/min.









## **DYNAMIC CHECKWEIGHER** CW-100G Pro

- This product is widely used in Pharmaceutical production lines for highest weighing accuracy and repeatability;
- The checkweigher monitor manufacturing efficiencies and provide real-time data on your process;
- Product completeness and trends also provide feedback data to production line;
- It is also used in the application of checking completeness of secondary package to identify any missing items.

#### Multiple industrial application



Food



Pharmacy





1-500g

Weighing range

±0.1g Accuracy

300<sub>+Pcs/min</sub> Speed







Stable Performance



Easy Installation



Abundant Function



Weighing Accurate

#### **Core components**

• MCGS Touch Screen



XINJE Servo Motor



NSK Bering



• Schneider Electronic



•FESTO Solenoid