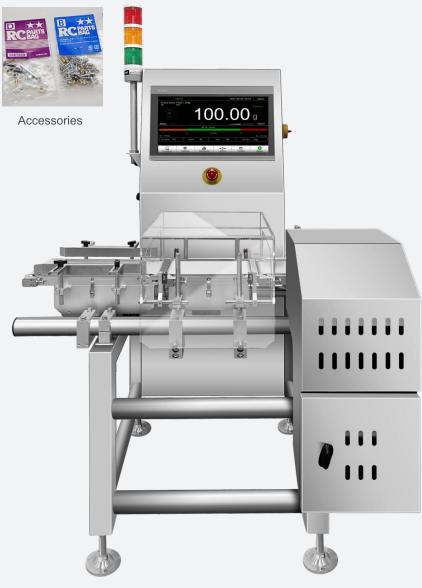

# DYNAMIC CHECKWEIGHER CW-100G

- This product is widely used in Pharmaceutical production lines for highest weighing accuracy and repeatability;
- The checkweigher monitor manufacturing efficiencies and provide real-time data on your process;
- Product completeness and trends also provide feedback data to production line;
- It is also used in the application of checking completeness of secondary package to identify any missing items.

#### Multiple industrial application

Food Pharmacy

Accessories

1-500g
Weighing range

± 0.1g

180<sub>+Pcs/min</sub>

| Standard specification      |                                                                        |
|-----------------------------|------------------------------------------------------------------------|
| Model                       | CW-100G                                                                |
| Weighing range              | 1~500g                                                                 |
| Scale division              | 0.05g                                                                  |
| Highest Accuracy(3σ) *      | ±0.1 g                                                                 |
| Highest Weighing speed *    | 180 pcs/min                                                            |
| Belt speed                  | 5~60 m/min                                                             |
| Belt size                   | 250×100mm                                                              |
| Weighing platform Height ** | 830±50mm                                                               |
| Tested object size          | Length: 50~180mm Width: 20~80mm Height: 10~150mm                       |
| Belt material               | PVC (white)                                                            |
| Structure of the material   | Carbon steel, SS304 stainless steel (weighing platform)                |
| Alarm light                 | 3-color signal light(Red, yellow, green),Optional buzzer               |
| Display size                | 10-inch color touch screen                                             |
| Rejector lineup             | Options: swing type, air blow type, push type or lift up type rejector |
| Power                       | Single Phase AC-220V ±10%, 50/60HZ                                     |
| operating temperature       | 0~40°C                                                                 |
| IP grade                    | IP54 ,IP65 Optional                                                    |