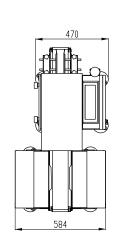

#### **Structure & Dimension**

Unit: mm

General Measure Technology Co.,Ltd.

Address: Room2208, Block A, Building 6, Shenzhen International Innovation Valley,

Nanshan District, Shenzhen, Guangdong Province, P.R.China.