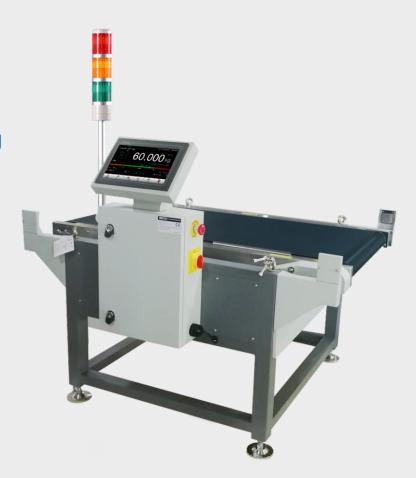

# ChexGo Series Dynamic Checkweigher

## **Weasy** -- Weighing Easy

Designed for dynamic weighing application

30+years R&D experience in weighing control

**ChexGo Series** checkweigher with the feature of high speed, accuracy and stable performance can work well in the harsh industrial environment. Assuring the 100% product weighing detection under the law and regulation, it will reduce the customer complains and protect enterprise fame. Whilst replacing the manpower to lower the cost, ChexGo can help you to increase efficiency of the production line and avoid risks.

Easy operation

Accurate weighing

Abundant function

Stable and reliable