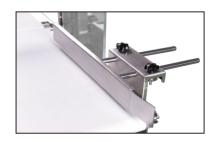

### Adjustable material orientation guider

- · Ensure the object stable moving;
- · Decrease the vibration;
- · S304 Stainless steel.