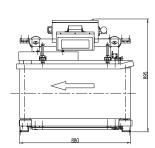

|
| Structure Material       | Carbon Steel, SS304 (weighingPlatform) | Carbon Steel, SS304 (WeighingPlatform) |
| Belt Material            | PVC (black)                            | PVC (black)                            |
| Display                  | 10-inch touch screen                   | 10-inch touch screen                   |
| Working Temperature      | 0~40℃                                  | 0~40℃                                  |
| Max. Humidity            | 90% R.H, non-condensation              | 90% R.H, non-condensation              |
| Load Limit               | The instantaneous load limit is 100kg  | The instantaneous load limit is100kg   |

<sup>\*</sup>It depends on the features of tested object, such as size and weight.

#### **Dimensions**

Unit:mm

Standard







**Economy Type**