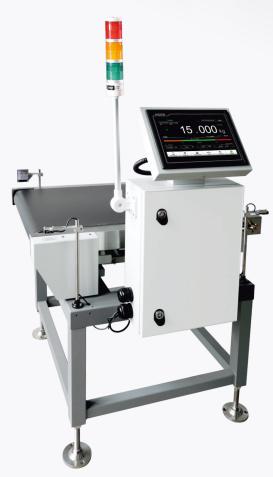

# ChexGo Series Dynamic Checkweigher

## **Weasy** -- Weighing Easy

Designed for dynamic weighing application

30+years R&D experience in weighing control

**ChexGo Series** checkweigher with the feature of high speed, accuracy and stable performance can work well in the harsh industrial environment. Assuring the 100% product weighing detection under the law and regulation, it will reduce the customer complains and protect enterprise fame. Whilst replacing the manpower to lower the cost, ChexGo can help you to increase efficiency of the production line and avoid risks.

#### User-friendly design

 10-inch color user friendly touch screen and graphical design interface. Simple operation without professional training.

 A million product formula storage.
 Users/Admin can easy add or delete data.