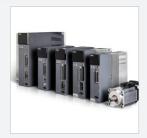

#### **Core components**

• MCGS Touch Screen

XINJE Servo Motor

NSK Bering

• Schneider Electronic

•FESTO Solenoid Valve

GMC01 Controller

| Standard specification      |                                                          |
|-----------------------------|----------------------------------------------------------|
| Model                       | CW-100G Pro                                              |
| Weighing range              | 1~500g                                                   |
| Scale division              | 0.05g                                                    |
| Highest Accuracy(3σ) *      | ±0.1 g                                                   |
| Highest Weighing speed *    | 300 pcs/min                                              |
| Belt speed                  | 10~70 m/min                                              |
| Belt size                   | 200×150 mm                                               |
| Weighing platform Height ** | 750±50mm                                                 |
| Belt material               | PVC (white)                                              |
| Structure of the material   | SS304 stainless steel                                    |
| Alarm light                 | 3-color signal light(Red, yellow, green),Optional buzzer |
| Display size                | 15-inch color touch screen                               |
| Rejector lineup             | Air blow type                                            |
| Power                       | Single Phase AC-220V ±10%, 50/60HZ                       |
| operating temperature       | 0~45°C                                                   |
| IP grade                    | lp65                                                     |