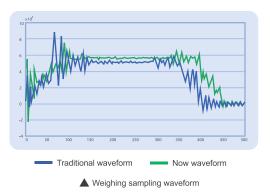

#### Well-organized data management

A million data details record including serial number, time and result for admin to check errors. Data summary report can be exported through USB and RS485.

Weight fluctuation chart reflects the product' weight conditions from the macro prespective.