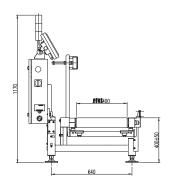

#### **Dimensions** Unit:mm

General Measure Technology Co.,Ltd.

Address: Room2208, Block A, Building 6, Shenzhen International Innovation Valley, Nanshan District, Shenzhen, Guangdong Province, P.R.China. Tel/Wechat: +86 185 6585 5789