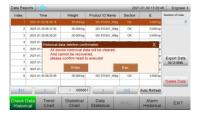

|               |           | Up separate line        |
|---------------|-----------|-------------------------|
| DATE:         | 2020.6.18 | Print date              |
| TIME:         | 15:31     | Print time              |
| PRODUCT CODE: | 1         | Product code            |
| TARE WT:      | 0.000kg   | Tare value              |
| UP LIM:       | 0.030kg   | Overweight value        |
| REF WT:       | 8.135kg   | Target weight           |
| LOW LIM:      | 0.030kg   | Underweight value       |
| PASS CT:      | 1         | Total pass time         |
| PASS WT:      | 8.140kg   | Total pass weight       |
| PASS AVR:     | 8.140kg   | Average pass weight     |
| PASS RATE:    | 100.00%   | Pass rate               |
| OVER CT:      | 0         | Total overweight time   |
| OVER WT:      | 0.000kg   | Total overweight value  |
| UNDER CT:     | 0         | Total underweight time  |
| UNDER WT:     | 0.000kg   | Total underweight value |
| TOTAL CT:     | 1         | Total test time         |
| TOTAL WT:     | 8.140kg   | Total test weight       |
| MIN WT:       | 8.140kg   | Minimum weight          |
| MAX WT:       | 8.140kg   | Maximum weight          |
|               |           | Down separate line      |
|               |           |                         |

#### Printing Function

When communication is set as print and checkweigher is connected to the printer, the weighing data records can be printed on the interface of statistic result or by sending the print order via communication.

#### Well-organized data management

A million data details record including serial number, time and result for admin to check errors. Data summary report can be exported through USB and RS485.

Weight fluctuation chart reflects the product' weight conditions from the macro prespective.