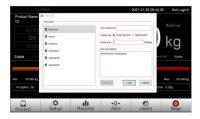

#### User-friendly design

 10-inch color user friendly touch screen and graphical design interface. Simple operation without professional training.

 A million product formula storage.
 Users/Admin can easy add or delete data.

 3 levels of administration authority for well-organized management.

 Advanced and sophisticated software algorithm makes sure the accuracy, as well as high speed dynamic responses.

=7