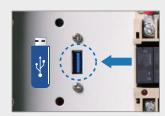

|
| OVER CT:      | 0         | Total overweight time   |
| OVER WT:      | 0.000kg   | Total overweight value  |
| UNDER CT:     | 0         | Total underweight time  |
| UNDER WT:     | 0.000kg   | Total underweight value |
| TOTAL CT:     | 1         | Total test time         |
| TOTAL WT:     | 8.140kg   | Total test weight       |
| MIN WT:       | 8.140kg   | Minimum weight          |
| MAX WT:       | 8.140kg   | Maximum weight          |
|               |           | Down separate line      |
|               |           |                         |

#### Printing Function

When communication is set as print and checkweigher is connected to the printer, the weighing data records can be printed on the interface of statistic result or by sending the print order via communication.



#### **USB Memory Port**

- · Data acquisition;
- Program update.

#### Multi-type Rejector

Multi-Rejector option, flap method, swing arm, push type – flexible design.











#### User-friendly design

 10-inch color user friendly touch screen and graphical design interface. Simple operation without professional training.



 A million product formula storage.
 Users/Admin can easy add or delete data.



 3 levels of administration authority for well-organized management.



 Advanced and sophisticated software algorithm makes sure the accuracy, as well as high speed dynamic responses.



=7

#### Well-organized data management

A million data details record including serial number, time and result for admin to check errors. Data summary report can be exported through USB and RS485.