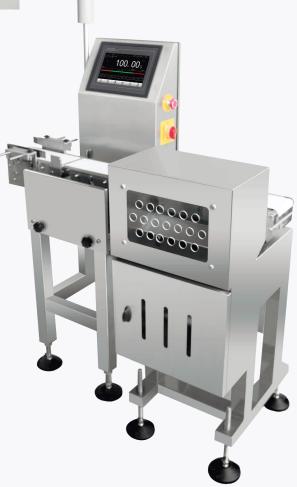

# ChexGo Series Dynamic Checkweigher

## **Weasy** -- Weighing Easy

Designed for dynamic weighing application

30+years R&D experience in weighing control

**ChexGo Series** checkweigher with the feature of high speed, accuracy and stable performance can work well in the harsh industrial environment. Assuring the 100% product weighing detection under the law and regulation, it will reduce the customer complains and protect enterprise fame. Whilst replacing the manpower to lower the cost, ChexGo can help you to increase efficiency of the production line and avoid risks.