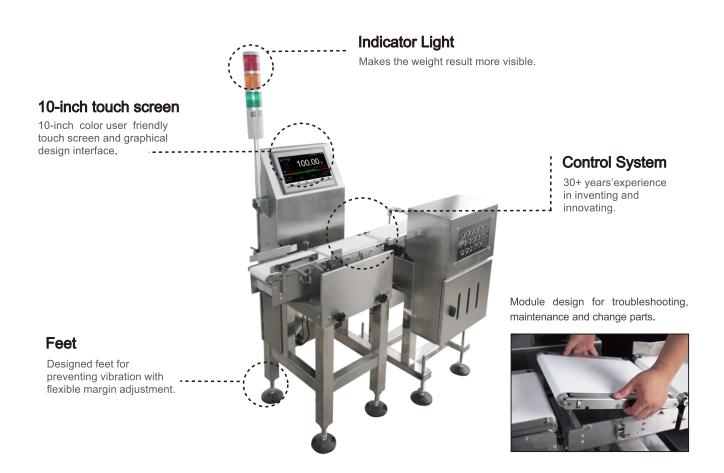

#### User-friendly design

 10-inch color user friendly touch screen and graphical design interface. Simple operation without professional training.

 A million product formula storage.
 Users/Admin can easy add or delete data.

 3 levels of administration authority for well-organized management.

 Advanced and sophisticated software algorithm makes sure the accuracy, as well as high speed dynamic responses.

=7

### Adjustable material orientation guider

- · Ensure the object stable moving;
- · Decrease the vibration;
- · S304 Stainless steel.

#### Anti-interference design

Professional circuit design, the weighing control box is passed EMC test, which can resist the power and electromagnet interference and maintain the stable operating.

#### Anti-corrosion paint protection

All control panel is protected by anticorrosion paint, which is moisture proof, dust proof, insulation and anti-vibration.

#### **USB Memory Port**

- · Data acquisition;
- Program update.