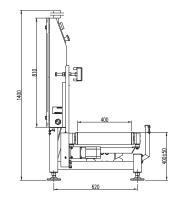

#### **Structure & Dimension**

Unit: mm

General Measure Technology Co.,Ltd.

Address: Room2208, Block A, Building 6, Shenzhen International Innovation Valley,

Nanshan District, Shenzhen, Guangdong Province, P.R.China.