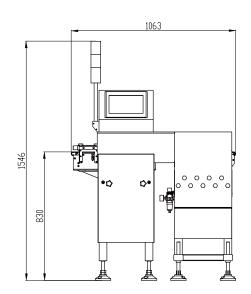

#### **Structure & Dimension**

Unit: mm

General Measure Technology Co.,Ltd.

Address: Room2208, Block A, Building 6, Shenzhen International Innovation Valley,

Nanshan District, Shenzhen, Guangdong Province, P.R.China.